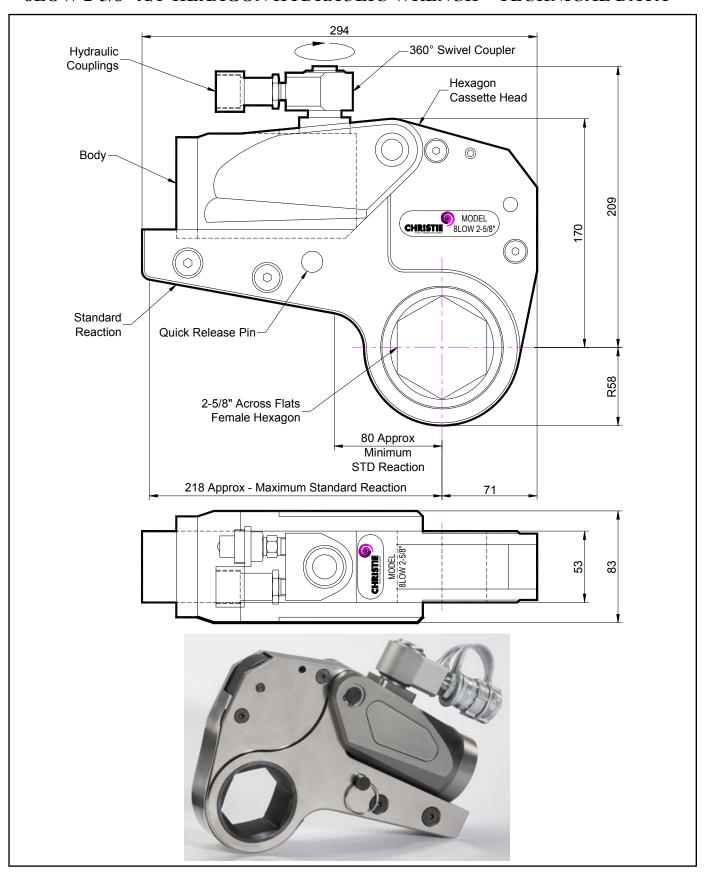

## **DESCRIPTION**

The 8LOW Hydraulic Torque Wrench is a direct fitting hydraulic driven power tool designed to accurately apply torque to tighten and remove threaded fasteners.

The wrench has an open hexagon designed to fit directly onto the nut or bolt head. This tooling is ideal for use on applications with limited overhead access or with fasteners having excessive thread protrusion.

The wrench incorporates a swivel coupler that can be rotated through a full 360° allowing hoses to be conveniently directed away from obstructions.

Torque is controlled by regulating the hydraulic pressure via a separate hydraulic power pack. Corresponding pressure settings and torques are determined using the graph provided.

The hexagon cassette head is quickly detachable from the body to allow different size hexagon cassettes to be fitted.

The LOW wrench must always be operated with the following:-

- Double Acting Hydraulic Power Pack capable of 10,000 psi (690 bar) with low pressure return
- Hydraulic Mineral Oil (None Synthetic, Grade 32 or equivalent)
- Hydraulic Hoses (Working Pressure 10,000 psi, 6mm Bore)

## **SPECIFICATION**

Hexagon Size: 2-5/8" (Female)

Torque Accuracy: +/- 3%

Minimum Output Torque: 890 Nm (656 lbf.ft)

Maximum Output Torque: 10,200 Nm (7,523 lbf.ft)

Maximum Working Pressure: 690 bar (10,000 psi)