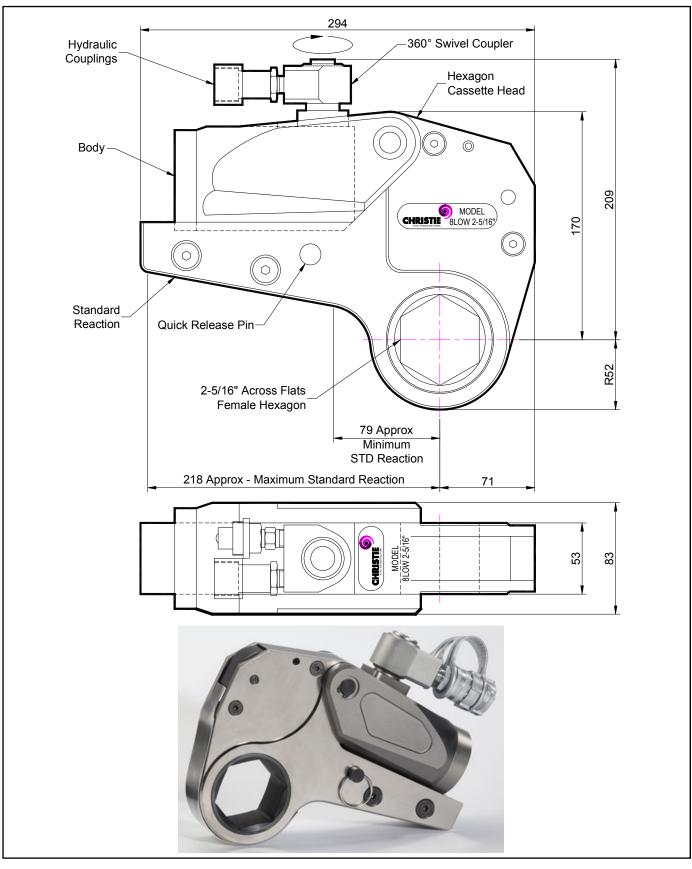

## **DESCRIPTION**

The 8LOW Hydraulic Torque Wrench is a direct fitting hydraulic driven power tool designed to accurately apply torque to tighten and remove threaded fasteners.

The wrench has an open hexagon designed to fit directly onto the nut or bolt head. This tooling is ideal for use on applications with limited overhead access or with fasteners having excessive thread protrusion.

The wrench incorporates a swivel coupler that can be rotated through a full 360° allowing hoses to be conveniently directed away from obstructions.

Torque is controlled by regulating the hydraulic pressure via a separate hydraulic power pack. Corresponding pressure settings and torques are determined using the graph provided.

The hexagon cassette head is quickly detachable from the body to allow different size hexagon cassettes to be fitted.

The LOW wrench must always be operated with the following:-

- Double Acting Hydraulic Power Pack capable of 10,000 psi (690 bar) with low pressure return
- Hydraulic Mineral Oil (None Synthetic, Grade 32 or equivalent)
- Hydraulic Hoses (Working Pressure 10,000 psi, 6mm Bore)

### **SPECIFICATION**

| Hexagon Size:                      | 2-5/16" (Female)         |
|------------------------------------|--------------------------|
| Torque Accuracy:                   | +/- 3%                   |
| Minimum Output Torque:             | 890 Nm (656 lbf.ft)      |
| Maximum Output Torque:             | 10,200 Nm (7,523 lbf.ft) |
| Maximum Working Pressure:          | 690 bar (10,000 psi)     |
| Maximum Return Pressure:           | 50 bar (725 psi)         |
| Total Weight (Including Reaction): | <10Kg (22.05 lbs)        |
| Swivel Coupler Port Size:          | 1/4" NPT                 |
|                                    |                          |