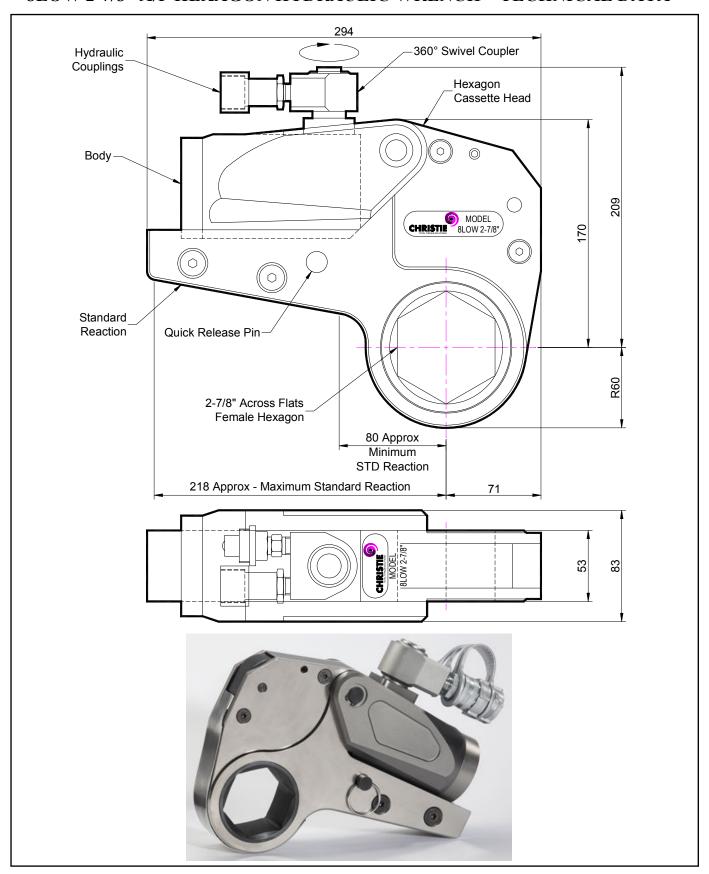

## **DESCRIPTION**

The 8LOW Hydraulic Torque Wrench is a direct fitting hydraulic driven power tool designed to accurately apply torque to tighten and remove threaded fasteners.

The wrench has an open hexagon designed to fit directly onto the nut or bolt head. This tooling is ideal for use on applications with limited overhead access or with fasteners having excessive thread protrusion.

The wrench incorporates a swivel coupler that can be rotated through a full 360° allowing hoses to be conveniently directed away from obstructions.

Torque is controlled by regulating the hydraulic pressure via a separate hydraulic power pack. Corresponding pressure settings and torques are determined using the graph provided.

The hexagon cassette head is quickly detachable from the body to allow different size hexagon cassettes to be fitted.

The LOW wrench must always be operated with the following:-

- Double Acting Hydraulic Power Pack capable of 10,000 psi (690 bar) with low pressure return
- Hydraulic Mineral Oil (None Synthetic, Grade 32 or equivalent)
- Hydraulic Hoses (Working Pressure 10,000 psi, 6mm Bore)

## **SPECIFICATION**

Hexagon Size: 2-7/8" (Female)

Torque Accuracy: +/- 3%

Minimum Output Torque: 890 Nm (656 lbf.ft)

Maximum Output Torque: 10,200 Nm (7,523 lbf.ft)

Maximum Working Pressure: 690 bar (10,000 psi)

Maximum Return Pressure: 50 bar (725 psi)

Total Weight (Including Reaction): <10.5Kg (23.15 lbs)

Swivel Coupler Port Size: 1/4" NPT