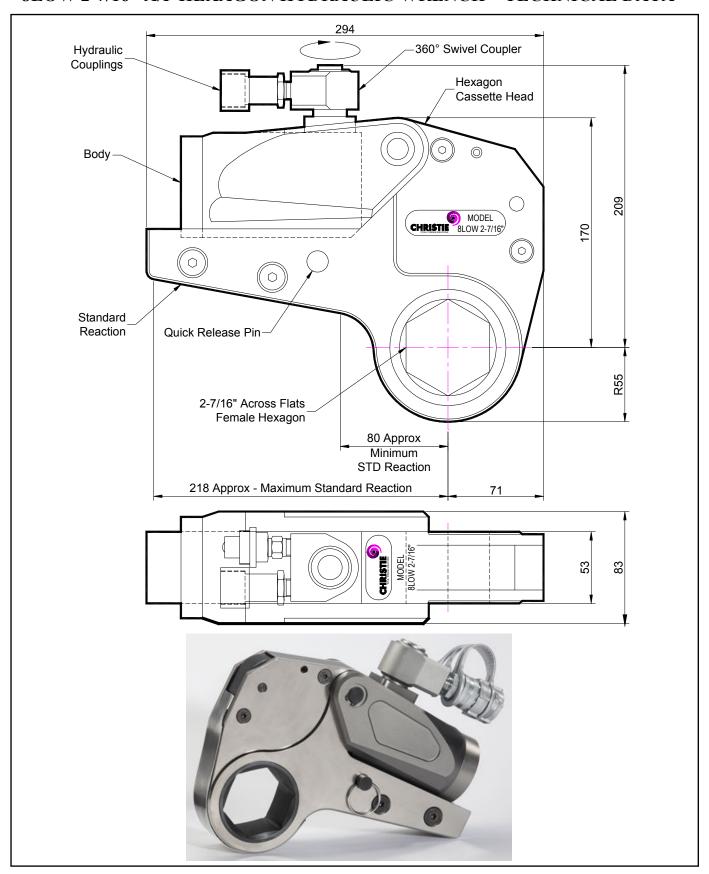

## **DESCRIPTION**

The 8LOW Hydraulic Torque Wrench is a direct fitting hydraulic driven power tool designed to accurately apply torque to tighten and remove threaded fasteners.

The wrench has an open hexagon designed to fit directly onto the nut or bolt head. This tooling is ideal for use on applications with limited overhead access or with fasteners having excessive thread protrusion.

The wrench incorporates a swivel coupler that can be rotated through a full 360° allowing hoses to be conveniently directed away from obstructions.

Torque is controlled by regulating the hydraulic pressure via a separate hydraulic power pack. Corresponding pressure settings and torques are determined using the graph provided.

The hexagon cassette head is quickly detachable from the body to allow different size hexagon cassettes to be fitted.

The LOW wrench must always be operated with the following:-

- Double Acting Hydraulic Power Pack capable of 10,000 psi (690 bar) with low pressure return
- Hydraulic Mineral Oil (None Synthetic, Grade 32 or equivalent)
- Hydraulic Hoses (Working Pressure 10,000 psi, 6mm Bore)

## **SPECIFICATION**

Hexagon Size: 2-7/16" (Female)

Torque Accuracy: +/- 3%

Minimum Output Torque: 890 Nm (656 lbf.ft)

Maximum Output Torque: 10,200 Nm (7,523 lbf.ft)

Maximum Working Pressure: 690 bar (10,000 psi)

Maximum Return Pressure: 50 bar (725 psi)

Total Weight (Including Reaction): <10Kg (22.05 lbs)

Swivel Coupler Port Size: 1/4" NPT