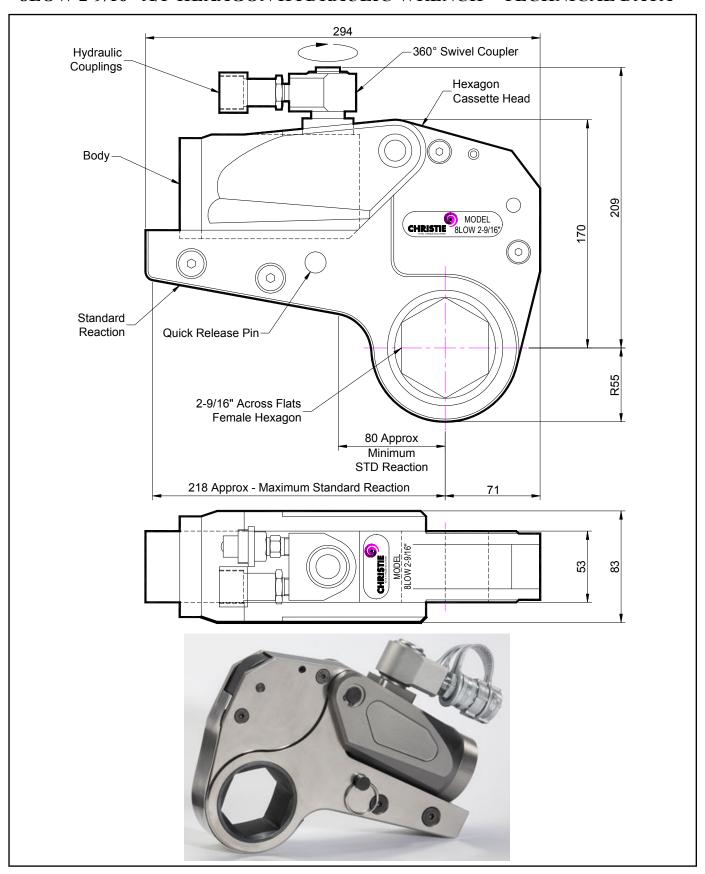

## **DESCRIPTION**

The 8LOW Hydraulic Torque Wrench is a direct fitting hydraulic driven power tool designed to accurately apply torque to tighten and remove threaded fasteners.

The wrench has an open hexagon designed to fit directly onto the nut or bolt head. This tooling is ideal for use on applications with limited overhead access or with fasteners having excessive thread protrusion.

The wrench incorporates a swivel coupler that can be rotated through a full 360° allowing hoses to be conveniently directed away from obstructions.

Torque is controlled by regulating the hydraulic pressure via a separate hydraulic power pack. Corresponding pressure settings and torques are determined using the graph provided.

The hexagon cassette head is quickly detachable from the body to allow different size hexagon cassettes to be fitted.

The LOW wrench must always be operated with the following:-

- Double Acting Hydraulic Power Pack capable of 10,000 psi (690 bar) with low pressure return
- Hydraulic Mineral Oil (None Synthetic, Grade 32 or equivalent)
- Hydraulic Hoses (Working Pressure 10,000 psi, 6mm Bore)

## **SPECIFICATION**

Hexagon Size: 2-9/16" (Female)

Torque Accuracy: +/- 3%

Minimum Output Torque: 890 Nm (656 lbf.ft)

Maximum Output Torque: 10,200 Nm (7,523 lbf.ft)

Maximum Working Pressure: 690 bar (10,000 psi)

Maximum Return Pressure: 50 bar (725 psi)

Total Weight (Including Reaction): <10Kg (22.05 lbs)

Swivel Coupler Port Size: 1/4" NPT