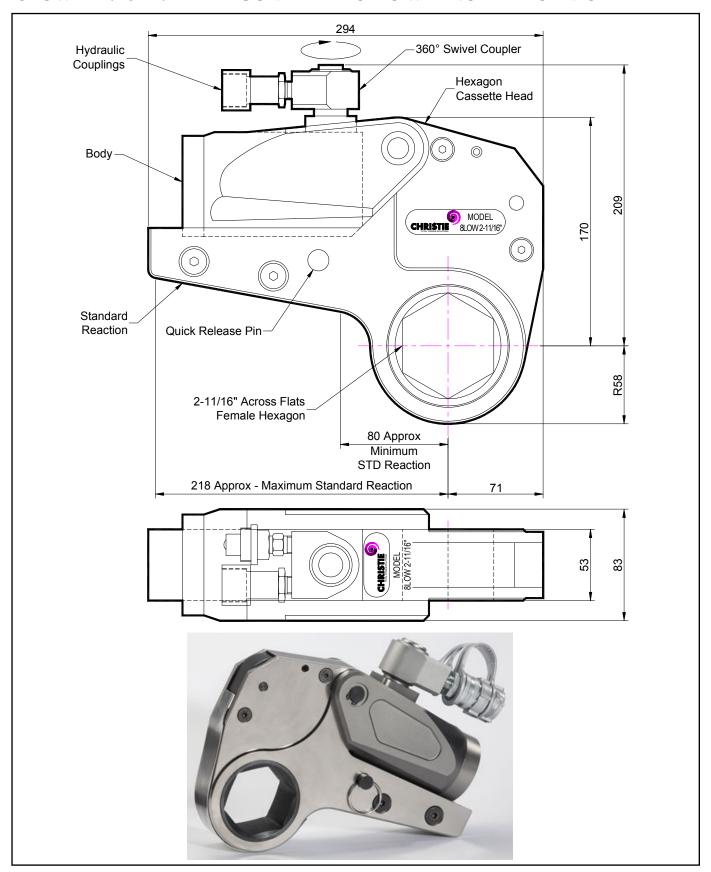

## **DESCRIPTION**

The 8LOW Hydraulic Torque Wrench is a direct fitting hydraulic driven power tool designed to accurately apply torque to tighten and remove threaded fasteners.

The wrench has an open hexagon designed to fit directly onto the nut or bolt head. This tooling is ideal for use on applications with limited overhead access or with fasteners having excessive thread protrusion.

The wrench incorporates a swivel coupler that can be rotated through a full 360° allowing hoses to be conveniently directed away from obstructions.

Torque is controlled by regulating the hydraulic pressure via a separate hydraulic power pack. Corresponding pressure settings and torques are determined using the graph provided.

The hexagon cassette head is quickly detachable from the body to allow different size hexagon cassettes to be fitted.

The LOW wrench must always be operated with the following:-

- Double Acting Hydraulic Power Pack capable of 10,000 psi (690 bar) with low pressure return
- Hydraulic Mineral Oil (None Synthetic, Grade 32 or equivalent)
- Hydraulic Hoses (Working Pressure 10,000 psi, 6mm Bore)

## **SPECIFICATION**

Hexagon Size: 2-11/16" (Female)

Torque Accuracy: +/- 3%

Minimum Output Torque: 890 Nm (656 lbf.ft)

Maximum Output Torque: 10,200 Nm (7,523 lbf.ft)

Maximum Working Pressure: 690 bar (10,000 psi)