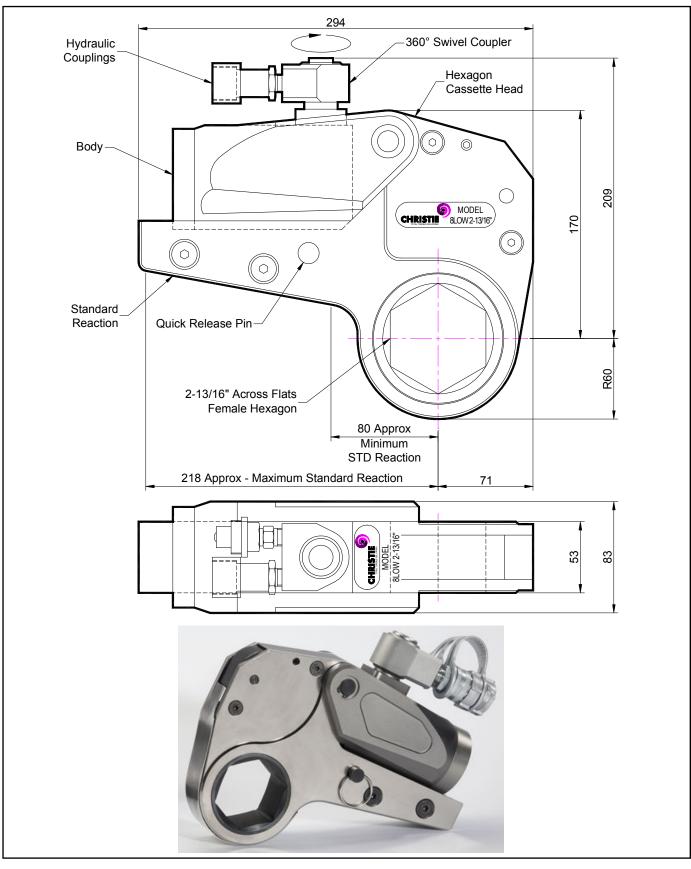

## **DESCRIPTION**

The 8LOW Hydraulic Torque Wrench is a direct fitting hydraulic driven power tool designed to accurately apply torque to tighten and remove threaded fasteners.

The wrench has an open hexagon designed to fit directly onto the nut or bolt head. This tooling is ideal for use on applications with limited overhead access or with fasteners having excessive thread protrusion.

The wrench incorporates a swivel coupler that can be rotated through a full 360° allowing hoses to be conveniently directed away from obstructions.

Torque is controlled by regulating the hydraulic pressure via a separate hydraulic power pack. Corresponding pressure settings and torques are determined using the graph provided.

The hexagon cassette head is quickly detachable from the body to allow different size hexagon cassettes to be fitted.

The LOW wrench must always be operated with the following:-

- Double Acting Hydraulic Power Pack capable of 10,000 psi (690 bar) with low pressure return
- Hydraulic Mineral Oil (None Synthetic, Grade 32 or equivalent)
- Hydraulic Hoses (Working Pressure 10,000 psi, 6mm Bore)

### **SPECIFICATION**

| Hexagon Size:                      | 2-13/16" (Female)        |
|------------------------------------|--------------------------|
| Torque Accuracy:                   | +/- 3%                   |
| Minimum Output Torque:             | 890 Nm (656 lbf.ft)      |
| Maximum Output Torque:             | 10,200 Nm (7,523 lbf.ft) |
| Maximum Working Pressure:          | 690 bar (10,000 psi)     |
| Maximum Return Pressure:           | 50 bar (725 psi)         |
| Total Weight (Including Reaction): | <10.5Kg (23.15 lbs)      |
| Swivel Coupler Port Size:          | 1/4" NPT                 |
|                                    |                          |