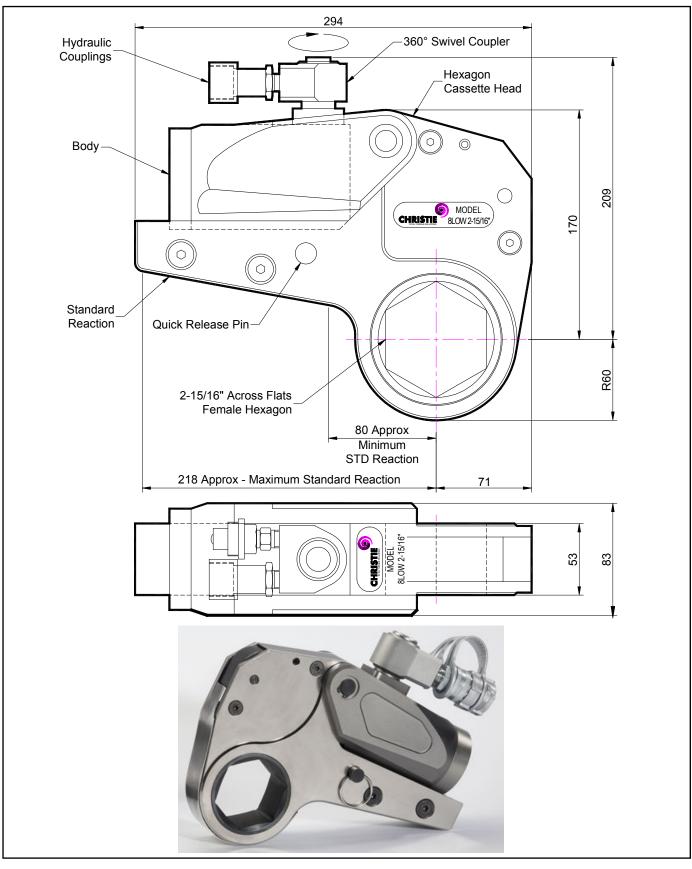

## **DESCRIPTION**

The 8LOW Hydraulic Torque Wrench is a direct fitting hydraulic driven power tool designed to accurately apply torque to tighten and remove threaded fasteners.

The wrench has an open hexagon designed to fit directly onto the nut or bolt head. This tooling is ideal for use on applications with limited overhead access or with fasteners having excessive thread protrusion.

The wrench incorporates a swivel coupler that can be rotated through a full 360° allowing hoses to be conveniently directed away from obstructions.

Torque is controlled by regulating the hydraulic pressure via a separate hydraulic power pack. Corresponding pressure settings and torques are determined using the graph provided.

The hexagon cassette head is quickly detachable from the body to allow different size hexagon cassettes to be fitted.

The LOW wrench must always be operated with the following:-

- Double Acting Hydraulic Power Pack capable of 10,000 psi (690 bar) with low pressure return
- Hydraulic Mineral Oil (None Synthetic, Grade 32 or equivalent)
- Hydraulic Hoses (Working Pressure 10,000 psi, 6mm Bore)

### **SPECIFICATION**

| Hexagon Size:                      | 2-15/16" (Female)        |
|------------------------------------|--------------------------|
| Torque Accuracy:                   | +/- 3%                   |
| Minimum Output Torque:             | 890 Nm (656 lbf.ft)      |
| Maximum Output Torque:             | 10,200 Nm (7,523 lbf.ft) |
| Maximum Working Pressure:          | 690 bar (10,000 psi)     |
| Maximum Return Pressure:           | 50 bar (725 psi)         |
| Total Weight (Including Reaction): | <10.5Kg (23.15 lbs)      |
| Swivel Coupler Port Size:          | 1/4" NPT                 |
|                                    |                          |