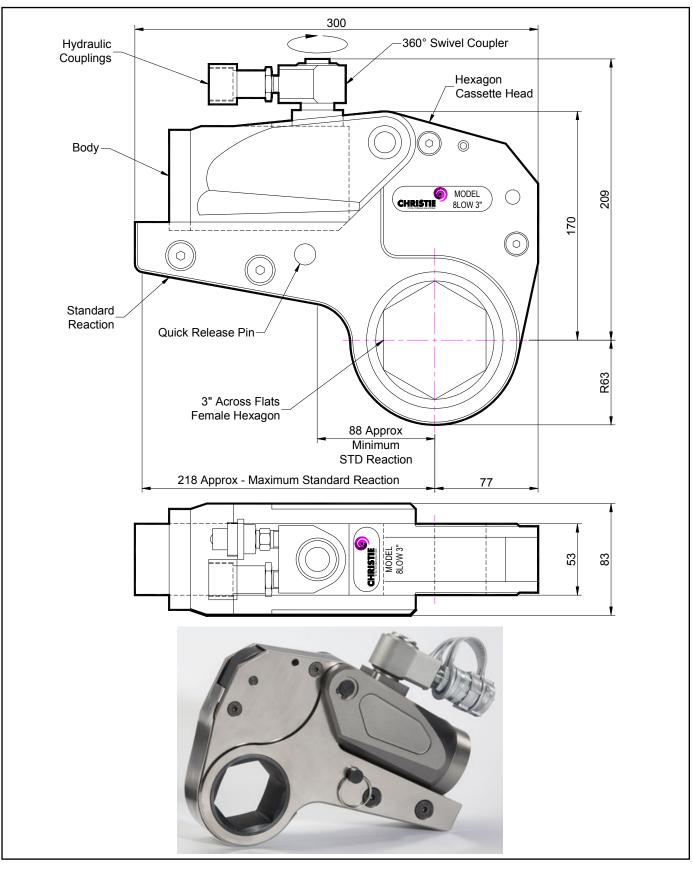

#### **DESCRIPTION**

The 8LOW Hydraulic Torque Wrench is a direct fitting hydraulic driven power tool designed to accurately apply torque to tighten and remove threaded fasteners.

The wrench has an open hexagon designed to fit directly onto the nut or bolt head. This tooling is ideal for use on applications with limited overhead access or with fasteners having excessive thread protrusion.

The wrench incorporates a swivel coupler that can be rotated through a full 360° allowing hoses to be conveniently directed away from obstructions.

Torque is controlled by regulating the hydraulic pressure via a separate hydraulic power pack. Corresponding pressure settings and torques are determined using the graph provided.

The hexagon cassette head is quickly detachable from the body to allow different size hexagon cassettes to be fitted.

The LOW wrench must always be operated with the following:-

- Double Acting Hydraulic Power Pack capable of 10,000 psi (690 bar) with low pressure return
- Hydraulic Mineral Oil (None Synthetic, Grade 32 or equivalent)
- Hydraulic Hoses (Working Pressure 10,000 psi, 6mm Bore)

#### **SPECIFICATION**

| Hexagon Size:                      | 3" (Female)              |
|------------------------------------|--------------------------|
| Torque Accuracy:                   | +/- 3%                   |
| Minimum Output Torque:             | 890 Nm (656 lbf.ft)      |
| Maximum Output Torque:             | 10,200 Nm (7,523 lbf.ft) |
| Maximum Working Pressure:          | 690 bar (10,000 psi)     |
| Maximum Return Pressure:           | 50 bar (725 psi)         |
| Total Weight (Including Reaction): | <11Kg (24.25 lbs)        |
| Swivel Coupler Port Size:          | 1/4" NPT                 |
|                                    |                          |