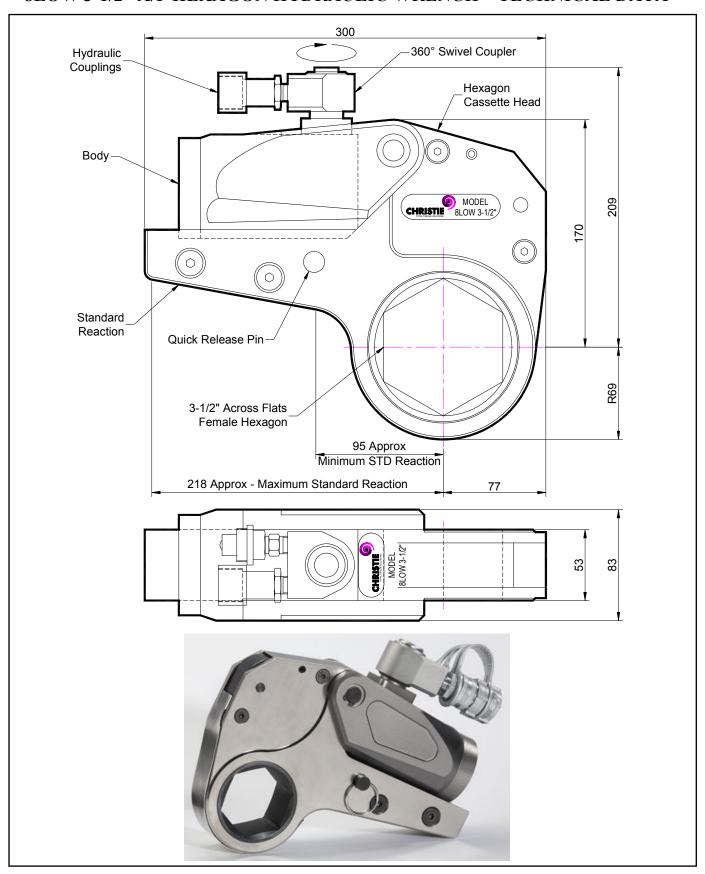

## **DESCRIPTION**

The 8LOW Hydraulic Torque Wrench is a direct fitting hydraulic driven power tool designed to accurately apply torque to tighten and remove threaded fasteners.

The wrench has an open hexagon designed to fit directly onto the nut or bolt head. This tooling is ideal for use on applications with limited overhead access or with fasteners having excessive thread protrusion.

The wrench incorporates a swivel coupler that can be rotated through a full 360° allowing hoses to be conveniently directed away from obstructions.

Torque is controlled by regulating the hydraulic pressure via a separate hydraulic power pack. Corresponding pressure settings and torques are determined using the graph provided.

The hexagon cassette head is quickly detachable from the body to allow different size hexagon cassettes to be fitted.

The LOW wrench must always be operated with the following:-

- Double Acting Hydraulic Power Pack capable of 10,000 psi (690 bar) with low pressure return
- Hydraulic Mineral Oil (None Synthetic, Grade 32 or equivalent)
- Hydraulic Hoses (Working Pressure 10,000 psi, 6mm Bore)

### **SPECIFICATION**

Hexagon Size: 3-1/2" (Female)

Torque Accuracy: +/- 3%

Minimum Output Torque: 890 Nm (656 lbf.ft)

Maximum Output Torque: 10,200 Nm (7,523 lbf.ft)

Maximum Working Pressure: 690 bar (10,000 psi)

Maximum Return Pressure: 50 bar (725 psi)

Total Weight (Including Reaction): <12Kg (26.46 lbs)

Swivel Coupler Port Size: 1/4" NPT