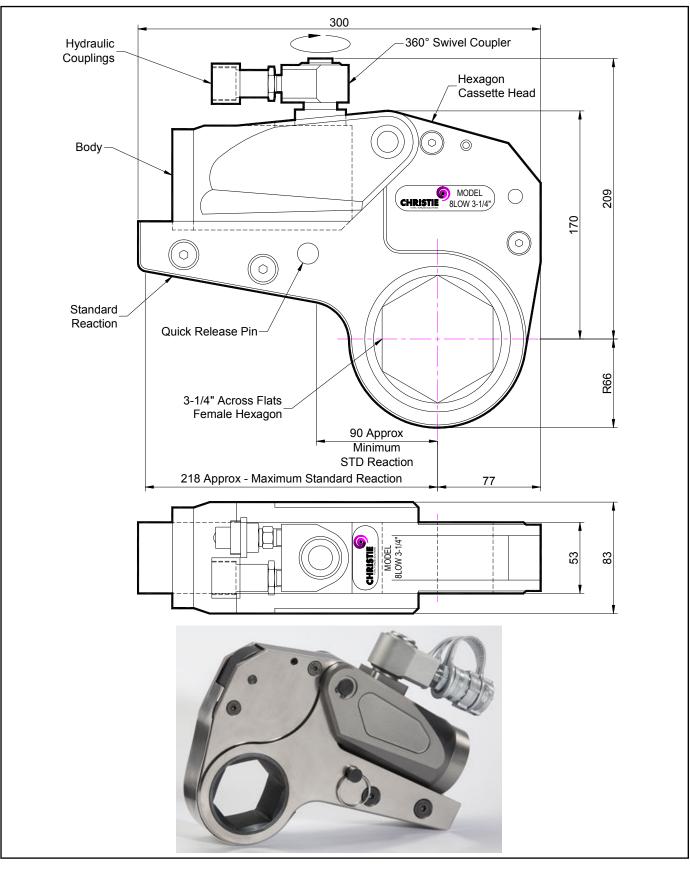

### **DESCRIPTION**

The 8LOW Hydraulic Torque Wrench is a direct fitting hydraulic driven power tool designed to accurately apply torque to tighten and remove threaded fasteners.

The wrench has an open hexagon designed to fit directly onto the nut or bolt head. This tooling is ideal for use on applications with limited overhead access or with fasteners having excessive thread protrusion.

The wrench incorporates a swivel coupler that can be rotated through a full 360° allowing hoses to be conveniently directed away from obstructions.

Torque is controlled by regulating the hydraulic pressure via a separate hydraulic power pack. Corresponding pressure settings and torques are determined using the graph provided.

The hexagon cassette head is quickly detachable from the body to allow different size hexagon cassettes to be fitted.

The LOW wrench must always be operated with the following:-

- Double Acting Hydraulic Power Pack capable of 10,000 psi (690 bar) with low pressure return
- Hydraulic Mineral Oil (None Synthetic, Grade 32 or equivalent)
- Hydraulic Hoses (Working Pressure 10,000 psi, 6mm Bore)

#### **SPECIFICATION**

| Hexagon Size:                      | 3-1/4" (Female)          |
|------------------------------------|--------------------------|
| Torque Accuracy:                   | +/- 3%                   |
| Minimum Output Torque:             | 890 Nm (656 lbf.ft)      |
| Maximum Output Torque:             | 10,200 Nm (7,523 lbf.ft) |
| Maximum Working Pressure:          | 690 bar (10,000 psi)     |
| Maximum Return Pressure:           | 50 bar (725 psi)         |
| Total Weight (Including Reaction): | <11Kg (24.25 lbs)        |
| Swivel Coupler Port Size:          | 1/4" NPT                 |
|                                    |                          |