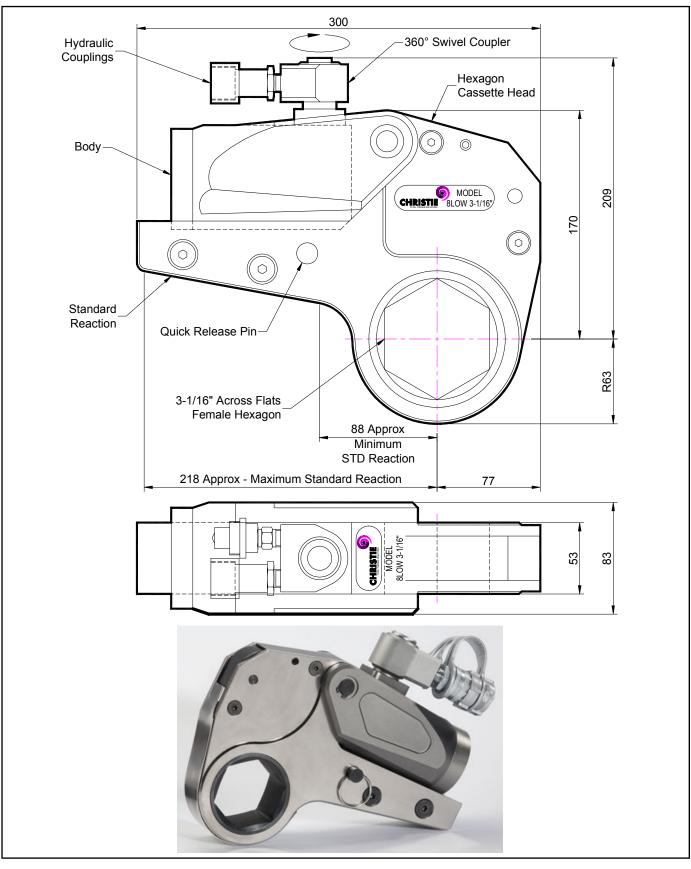

### **DESCRIPTION**

The 8LOW Hydraulic Torque Wrench is a direct fitting hydraulic driven power tool designed to accurately apply torque to tighten and remove threaded fasteners.

The wrench has an open hexagon designed to fit directly onto the nut or bolt head. This tooling is ideal for use on applications with limited overhead access or with fasteners having excessive thread protrusion.

The wrench incorporates a swivel coupler that can be rotated through a full 360° allowing hoses to be conveniently directed away from obstructions.

Torque is controlled by regulating the hydraulic pressure via a separate hydraulic power pack. Corresponding pressure settings and torques are determined using the graph provided.

The hexagon cassette head is quickly detachable from the body to allow different size hexagon cassettes to be fitted.

The LOW wrench must always be operated with the following:-

- Double Acting Hydraulic Power Pack capable of 10,000 psi (690 bar) with low pressure return
- Hydraulic Mineral Oil (None Synthetic, Grade 32 or equivalent)
- Hydraulic Hoses (Working Pressure 10,000 psi, 6mm Bore)

#### **SPECIFICATION**

| Hexagon Size:                      | 3-1/16" (Female)         |
|------------------------------------|--------------------------|
| Torque Accuracy:                   | +/- 3%                   |
| Minimum Output Torque:             | 890 Nm (656 lbf.ft)      |
| Maximum Output Torque:             | 10,200 Nm (7,523 lbf.ft) |
| Maximum Working Pressure:          | 690 bar (10,000 psi)     |
| Maximum Return Pressure:           | 50 bar (725 psi)         |
| Total Weight (Including Reaction): | <11Kg (24.25 lbs)        |
| Swivel Coupler Port Size:          | 1/4" NPT                 |
|                                    |                          |