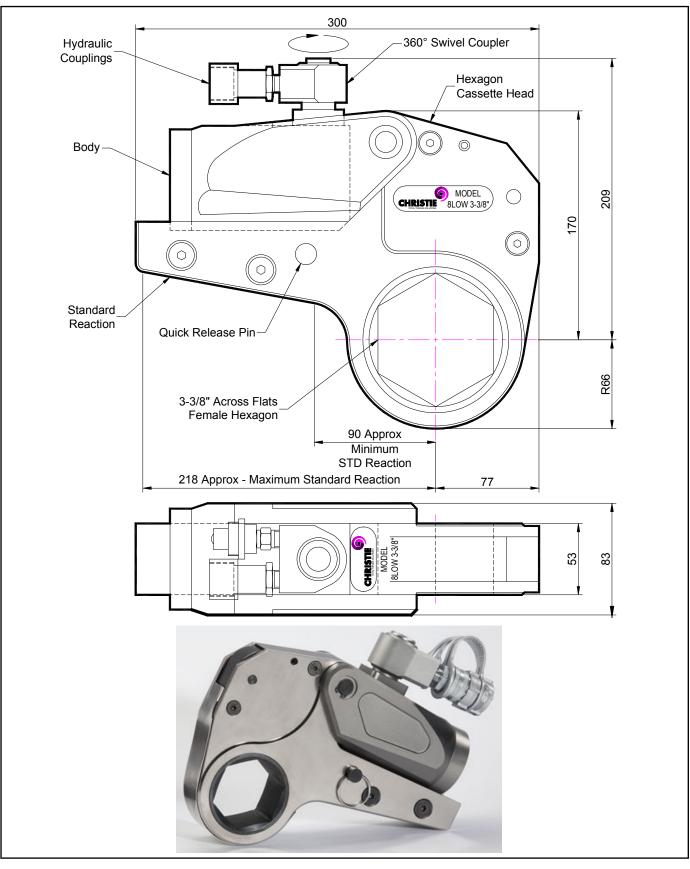

### **DESCRIPTION**

The 8LOW Hydraulic Torque Wrench is a direct fitting hydraulic driven power tool designed to accurately apply torque to tighten and remove threaded fasteners.

The wrench has an open hexagon designed to fit directly onto the nut or bolt head. This tooling is ideal for use on applications with limited overhead access or with fasteners having excessive thread protrusion.

The wrench incorporates a swivel coupler that can be rotated through a full 360° allowing hoses to be conveniently directed away from obstructions.

Torque is controlled by regulating the hydraulic pressure via a separate hydraulic power pack. Corresponding pressure settings and torques are determined using the graph provided.

The hexagon cassette head is quickly detachable from the body to allow different size hexagon cassettes to be fitted.

The LOW wrench must always be operated with the following:-

- Double Acting Hydraulic Power Pack capable of 10,000 psi (690 bar) with low pressure return
- Hydraulic Mineral Oil (None Synthetic, Grade 32 or equivalent)
- Hydraulic Hoses (Working Pressure 10,000 psi, 6mm Bore)

#### **SPECIFICATION**

| Hexagon Size:                      | 3-3/8" (Female)          |
|------------------------------------|--------------------------|
| Torque Accuracy:                   | +/- 3%                   |
| Minimum Output Torque:             | 890 Nm (656 lbf.ft)      |
| Maximum Output Torque:             | 10,200 Nm (7,523 lbf.ft) |
| Maximum Working Pressure:          | 690 bar (10,000 psi)     |
| Maximum Return Pressure:           | 50 bar (725 psi)         |
| Total Weight (Including Reaction): | <11Kg (24.25 lbs)        |
| Swivel Coupler Port Size:          | 1/4" NPT                 |
|                                    |                          |