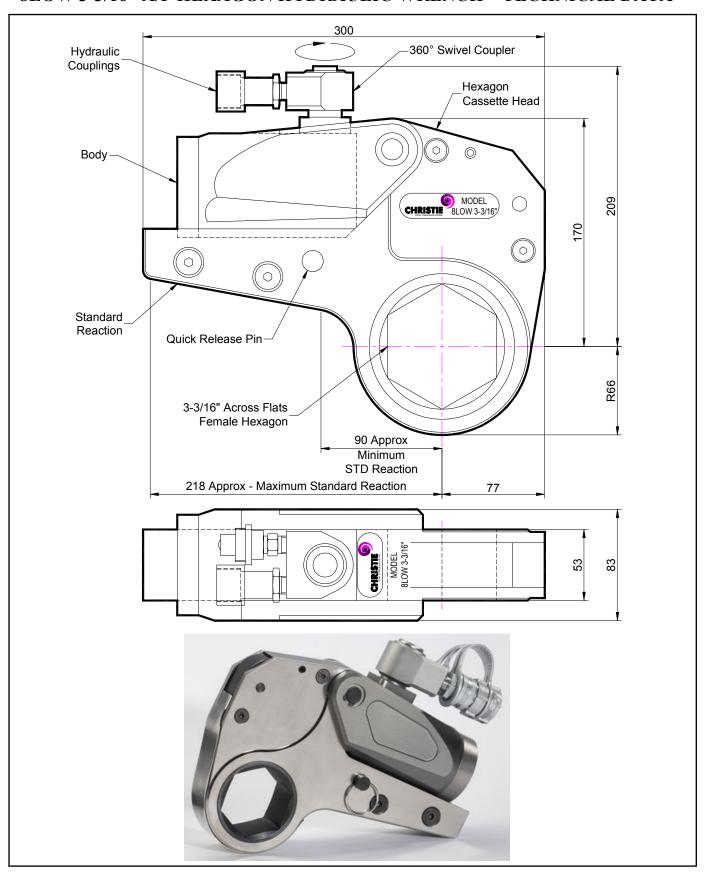

## **DESCRIPTION**

The 8LOW Hydraulic Torque Wrench is a direct fitting hydraulic driven power tool designed to accurately apply torque to tighten and remove threaded fasteners.

The wrench has an open hexagon designed to fit directly onto the nut or bolt head. This tooling is ideal for use on applications with limited overhead access or with fasteners having excessive thread protrusion.

The wrench incorporates a swivel coupler that can be rotated through a full 360° allowing hoses to be conveniently directed away from obstructions.

Torque is controlled by regulating the hydraulic pressure via a separate hydraulic power pack. Corresponding pressure settings and torques are determined using the graph provided.

The hexagon cassette head is quickly detachable from the body to allow different size hexagon cassettes to be fitted.

The LOW wrench must always be operated with the following:-

- Double Acting Hydraulic Power Pack capable of 10,000 psi (690 bar) with low pressure return
- Hydraulic Mineral Oil (None Synthetic, Grade 32 or equivalent)
- Hydraulic Hoses (Working Pressure 10,000 psi, 6mm Bore)

## **SPECIFICATION**

Hexagon Size: 3-3/16" (Female)

Torque Accuracy: +/- 3%

Minimum Output Torque: 890 Nm (656 lbf.ft)

Maximum Output Torque: 10,200 Nm (7,523 lbf.ft)

Maximum Working Pressure: 690 bar (10,000 psi)

Maximum Return Pressure: 50 bar (725 psi)

Total Weight (Including Reaction): <11Kg (24.25 lbs)

Swivel Coupler Port Size: 1/4" NPT