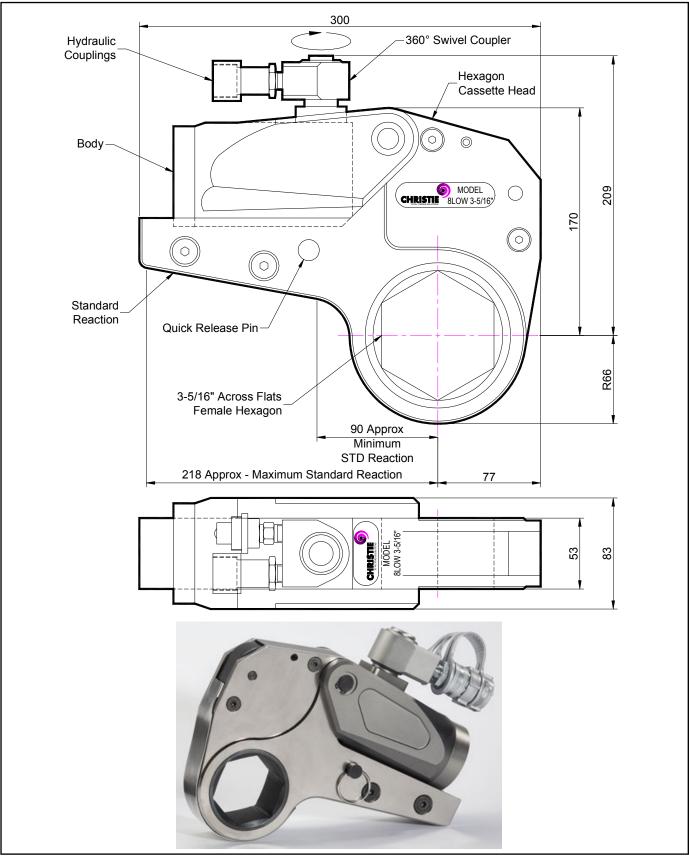

#### **DESCRIPTION**

The 8LOW Hydraulic Torque Wrench is a direct fitting hydraulic driven power tool designed to accurately apply torque to tighten and remove threaded fasteners.

The wrench has an open hexagon designed to fit directly onto the nut or bolt head. This tooling is ideal for use on applications with limited overhead access or with fasteners having excessive thread protrusion.

The wrench incorporates a swivel coupler that can be rotated through a full 360° allowing hoses to be conveniently directed away from obstructions.

Torque is controlled by regulating the hydraulic pressure via a separate hydraulic power pack. Corresponding pressure settings and torques are determined using the graph provided.

The hexagon cassette head is quickly detachable from the body to allow different size hexagon cassettes to be fitted.

The LOW wrench must always be operated with the following:-

- Double Acting Hydraulic Power Pack capable of 10,000 psi (690 bar) with low pressure return
- Hydraulic Mineral Oil (None Synthetic, Grade 32 or equivalent)
- Hydraulic Hoses (Working Pressure 10,000 psi, 6mm Bore)

#### **SPECIFICATION**

| Hexagon Size:                      | 3-5/16" (Female)         |
|------------------------------------|--------------------------|
| Torque Accuracy:                   | +/- 3%                   |
| Minimum Output Torque:             | 890 Nm (656 lbf.ft)      |
| Maximum Output Torque:             | 10,200 Nm (7,523 lbf.ft) |
| Maximum Working Pressure:          | 690 bar (10,000 psi)     |
| Maximum Return Pressure:           | 50 bar (725 psi)         |
| Total Weight (Including Reaction): | <11Kg (24.25 lbs)        |
| Swivel Coupler Port Size:          | 1/4" NPT                 |
|                                    |                          |