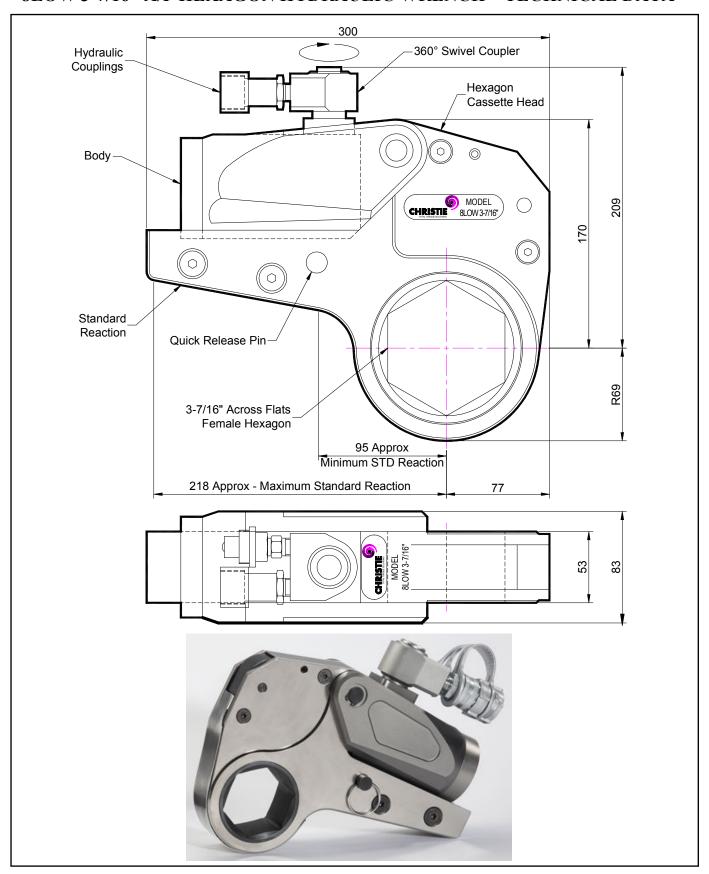

## **DESCRIPTION**

The 8LOW Hydraulic Torque Wrench is a direct fitting hydraulic driven power tool designed to accurately apply torque to tighten and remove threaded fasteners.

The wrench has an open hexagon designed to fit directly onto the nut or bolt head. This tooling is ideal for use on applications with limited overhead access or with fasteners having excessive thread protrusion.

The wrench incorporates a swivel coupler that can be rotated through a full 360° allowing hoses to be conveniently directed away from obstructions.

Torque is controlled by regulating the hydraulic pressure via a separate hydraulic power pack. Corresponding pressure settings and torques are determined using the graph provided.

The hexagon cassette head is quickly detachable from the body to allow different size hexagon cassettes to be fitted.

The LOW wrench must always be operated with the following:-

- Double Acting Hydraulic Power Pack capable of 10,000 psi (690 bar) with low pressure return
- Hydraulic Mineral Oil (None Synthetic, Grade 32 or equivalent)
- Hydraulic Hoses (Working Pressure 10,000 psi, 6mm Bore)

## **SPECIFICATION**

Hexagon Size: 3-7/16" (Female)

Torque Accuracy: +/- 3%

Minimum Output Torque: 890 Nm (656 lbf.ft)

Maximum Output Torque: 10,200 Nm (7,523 lbf.ft)

Maximum Working Pressure: 690 bar (10,000 psi)

Maximum Return Pressure: 50 bar (725 psi)

Total Weight (Including Reaction): <12Kg (26.46 lbs)

Swivel Coupler Port Size: 1/4" NPT