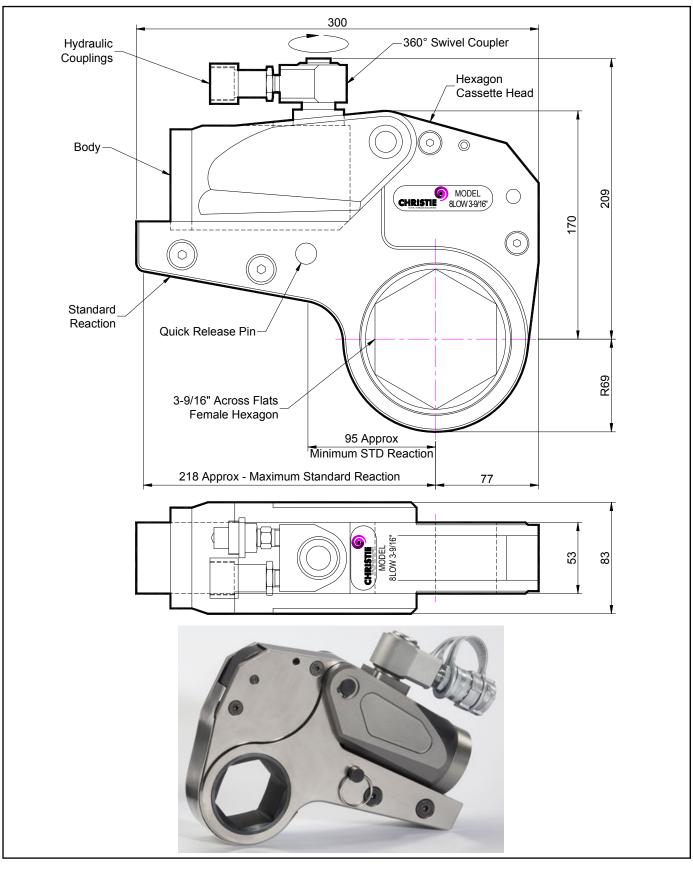

### **DESCRIPTION**

The 8LOW Hydraulic Torque Wrench is a direct fitting hydraulic driven power tool designed to accurately apply torque to tighten and remove threaded fasteners.

The wrench has an open hexagon designed to fit directly onto the nut or bolt head. This tooling is ideal for use on applications with limited overhead access or with fasteners having excessive thread protrusion.

The wrench incorporates a swivel coupler that can be rotated through a full 360° allowing hoses to be conveniently directed away from obstructions.

Torque is controlled by regulating the hydraulic pressure via a separate hydraulic power pack. Corresponding pressure settings and torques are determined using the graph provided.

The hexagon cassette head is quickly detachable from the body to allow different size hexagon cassettes to be fitted.

The LOW wrench must always be operated with the following:-

- Double Acting Hydraulic Power Pack capable of 10,000 psi (690 bar) with low pressure return
- Hydraulic Mineral Oil (None Synthetic, Grade 32 or equivalent)
- Hydraulic Hoses (Working Pressure 10,000 psi, 6mm Bore)

#### **SPECIFICATION**

| Hexagon Size:                      | 3-9/16" (Female)         |
|------------------------------------|--------------------------|
| Torque Accuracy:                   | +/- 3%                   |
| Minimum Output Torque:             | 890 Nm (656 lbf.ft)      |
| Maximum Output Torque:             | 10,200 Nm (7,523 lbf.ft) |
| Maximum Working Pressure:          | 690 bar (10,000 psi)     |
| Maximum Return Pressure:           | 50 bar (725 psi)         |
| Total Weight (Including Reaction): | <12Kg (26.46 lbs)        |
| Swivel Coupler Port Size:          | 1/4" NPT                 |
|                                    |                          |