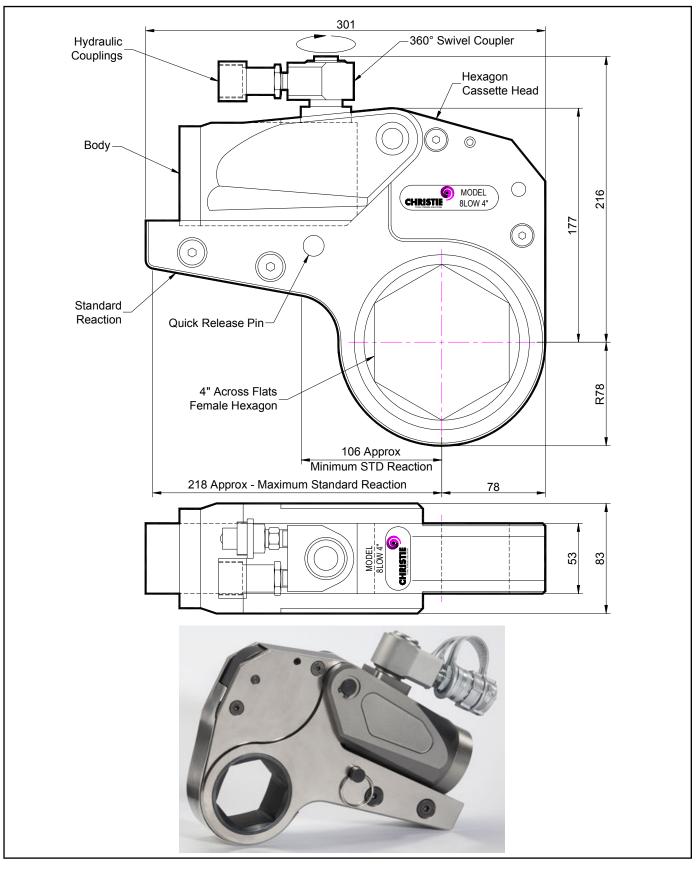

#### **DESCRIPTION**

The 8LOW Hydraulic Torque Wrench is a direct fitting hydraulic driven power tool designed to accurately apply torque to tighten and remove threaded fasteners.

The wrench has an open hexagon designed to fit directly onto the nut or bolt head. This tooling is ideal for use on applications with limited overhead access or with fasteners having excessive thread protrusion.

The wrench incorporates a swivel coupler that can be rotated through a full 360° allowing hoses to be conveniently directed away from obstructions.

Torque is controlled by regulating the hydraulic pressure via a separate hydraulic power pack. Corresponding pressure settings and torques are determined using the graph provided.

The hexagon cassette head is quickly detachable from the body to allow different size hexagon cassettes to be fitted.

The LOW wrench must always be operated with the following:-

- Double Acting Hydraulic Power Pack capable of 10,000 psi (690 bar) with low pressure return
- Hydraulic Mineral Oil (None Synthetic, Grade 32 or equivalent)
- Hydraulic Hoses (Working Pressure 10,000 psi, 6mm Bore)

#### **SPECIFICATION**

| Hexagon Size:                      | 4" (Female)              |
|------------------------------------|--------------------------|
| Torque Accuracy:                   | +/- 3%                   |
| Minimum Output Torque:             | 890 Nm (656 lbf.ft)      |
| Maximum Output Torque:             | 10,200 Nm (7,523 lbf.ft) |
| Maximum Working Pressure:          | 690 bar (10,000 psi)     |
| Maximum Return Pressure:           | 50 bar (725 psi)         |
| Total Weight (Including Reaction): | <12Kg (26.46 lbs)        |
| Swivel Coupler Port Size:          | 1/4" NPT                 |
|                                    |                          |