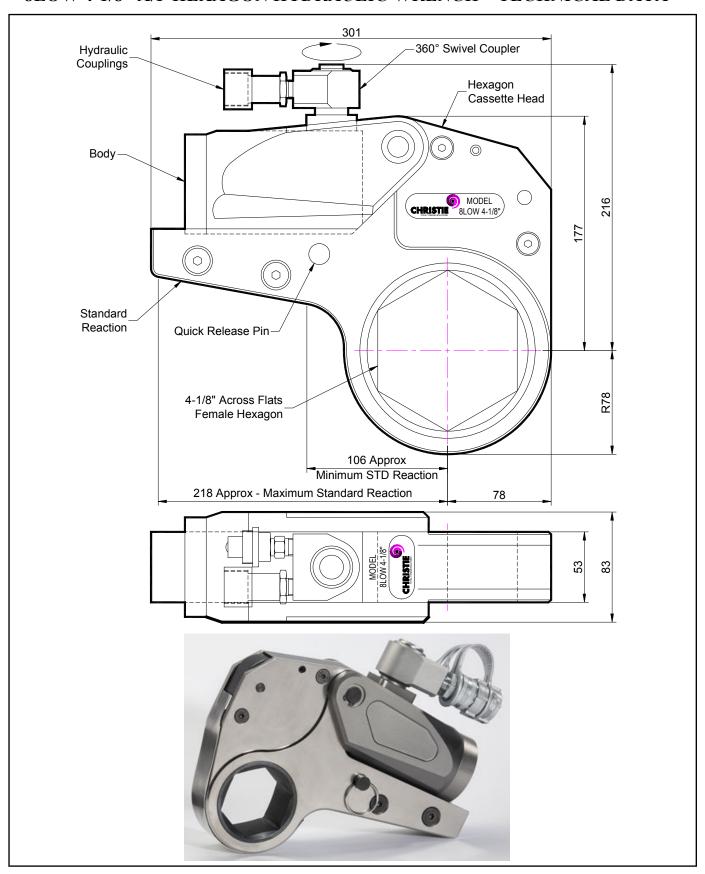

## **DESCRIPTION**

The 8LOW Hydraulic Torque Wrench is a direct fitting hydraulic driven power tool designed to accurately apply torque to tighten and remove threaded fasteners.

The wrench has an open hexagon designed to fit directly onto the nut or bolt head. This tooling is ideal for use on applications with limited overhead access or with fasteners having excessive thread protrusion.

The wrench incorporates a swivel coupler that can be rotated through a full 360° allowing hoses to be conveniently directed away from obstructions.

Torque is controlled by regulating the hydraulic pressure via a separate hydraulic power pack. Corresponding pressure settings and torques are determined using the graph provided.

The hexagon cassette head is quickly detachable from the body to allow different size hexagon cassettes to be fitted.

The LOW wrench must always be operated with the following:-

- Double Acting Hydraulic Power Pack capable of 10,000 psi (690 bar) with low pressure return
- Hydraulic Mineral Oil (None Synthetic, Grade 32 or equivalent)
- Hydraulic Hoses (Working Pressure 10,000 psi, 6mm Bore)

## **SPECIFICATION**

Hexagon Size: 4-1/8" (Female)

Torque Accuracy: +/- 3%

Minimum Output Torque: 890 Nm (656 lbf.ft)

Maximum Output Torque: 10,200 Nm (7,523 lbf.ft)

Maximum Working Pressure: 690 bar (10,000 psi)

Maximum Return Pressure: 50 bar (725 psi)

Total Weight (Including Reaction): <12Kg (26.46 lbs)

Swivel Coupler Port Size: 1/4" NPT