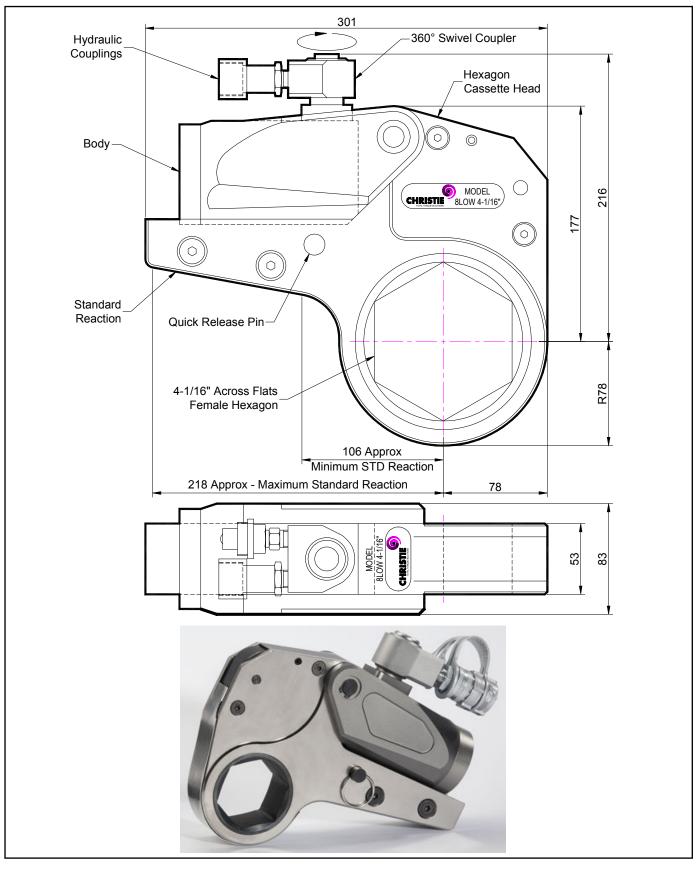

#### **DESCRIPTION**

The 8LOW Hydraulic Torque Wrench is a direct fitting hydraulic driven power tool designed to accurately apply torque to tighten and remove threaded fasteners.

The wrench has an open hexagon designed to fit directly onto the nut or bolt head. This tooling is ideal for use on applications with limited overhead access or with fasteners having excessive thread protrusion.

The wrench incorporates a swivel coupler that can be rotated through a full 360° allowing hoses to be conveniently directed away from obstructions.

Torque is controlled by regulating the hydraulic pressure via a separate hydraulic power pack. Corresponding pressure settings and torques are determined using the graph provided.

The hexagon cassette head is quickly detachable from the body to allow different size hexagon cassettes to be fitted.

The LOW wrench must always be operated with the following:-

- Double Acting Hydraulic Power Pack capable of 10,000 psi (690 bar) with low pressure return
- Hydraulic Mineral Oil (None Synthetic, Grade 32 or equivalent)
- Hydraulic Hoses (Working Pressure 10,000 psi, 6mm Bore)

#### **SPECIFICATION**

| Hexagon Size:                      | 4-1/16" (Female)         |
|------------------------------------|--------------------------|
| Torque Accuracy:                   | +/- 3%                   |
| Minimum Output Torque:             | 890 Nm (656 lbf.ft)      |
| Maximum Output Torque:             | 10,200 Nm (7,523 lbf.ft) |
| Maximum Working Pressure:          | 690 bar (10,000 psi)     |
| Maximum Return Pressure:           | 50 bar (725 psi)         |
| Total Weight (Including Reaction): | <12Kg (26.46 lbs)        |
| Swivel Coupler Port Size:          | 1/4" NPT                 |
|                                    |                          |