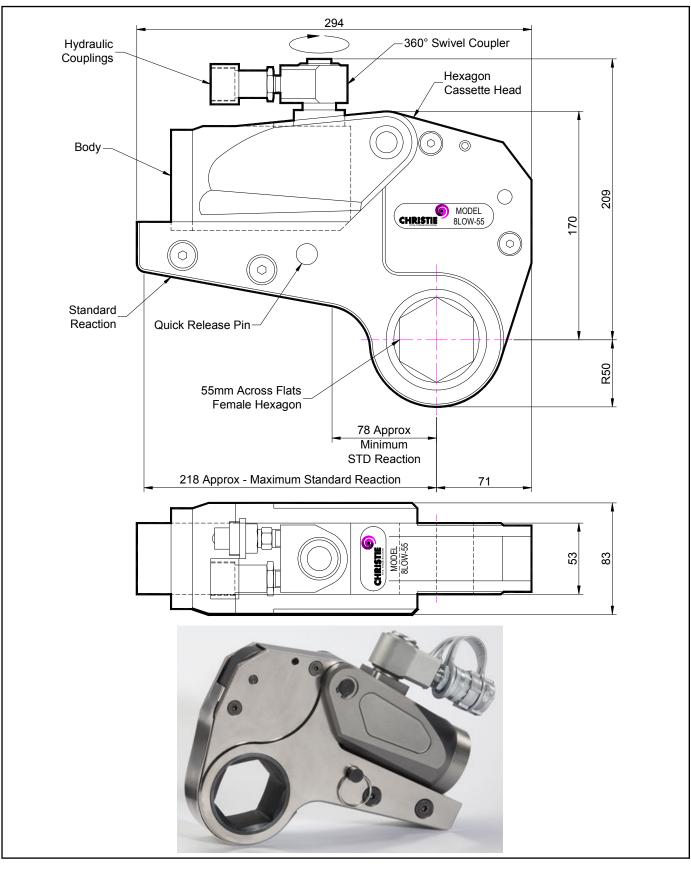

### **DESCRIPTION**

The 8LOW Hydraulic Torque Wrench is a direct fitting hydraulic driven power tool designed to accurately apply torque to tighten and remove threaded fasteners.

The wrench has an open hexagon designed to fit directly onto the nut or bolt head. This tooling is ideal for use on applications with limited overhead access or with fasteners having excessive thread protrusion.

The wrench incorporates a swivel coupler that can be rotated through a full 360° allowing hoses to be conveniently directed away from obstructions.

Torque is controlled by regulating the hydraulic pressure via a separate hydraulic power pack. Corresponding pressure settings and torques are determined using the graph provided.

The hexagon cassette head is quickly detachable from the body to allow different size hexagon cassettes to be fitted.

The LOW wrench must always be operated with the following:-

- Double Acting Hydraulic Power Pack capable of 10,000 psi (690 bar) with low pressure return
- Hydraulic Mineral Oil (None Synthetic, Grade 32 or equivalent)
- Hydraulic Hoses (Working Pressure 10,000 psi, 6mm Bore)

#### **SPECIFICATION**

| Hexagon Size:                      | 55mm (Female)            |
|------------------------------------|--------------------------|
| Torque Accuracy:                   | +/- 3%                   |
| Minimum Output Torque:             | 890 Nm (656 lbf.ft)      |
| Maximum Output Torque:             | 10,200 Nm (7,523 lbf.ft) |
| Maximum Working Pressure:          | 690 bar (10,000 psi)     |
| Maximum Return Pressure:           | 50 bar (725 psi)         |
| Total Weight (Including Reaction): | <10Kg (22.05 lbs)        |
| Swivel Coupler Port Size:          | 1/4" NPT                 |
|                                    |                          |