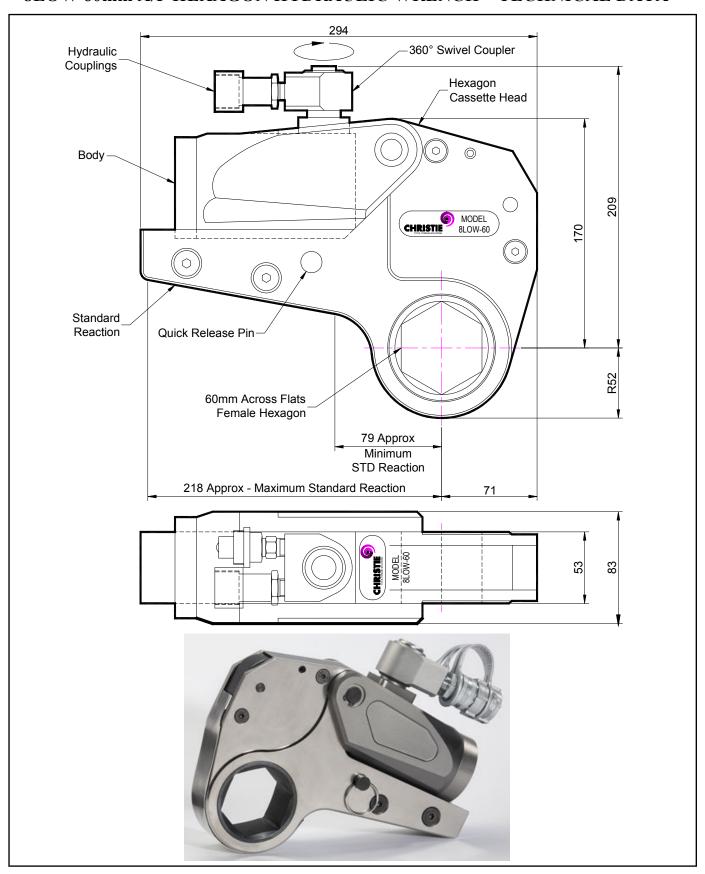

# **DESCRIPTION**

The 8LOW Hydraulic Torque Wrench is a direct fitting hydraulic driven power tool designed to accurately apply torque to tighten and remove threaded fasteners.

The wrench has an open hexagon designed to fit directly onto the nut or bolt head. This tooling is ideal for use on applications with limited overhead access or with fasteners having excessive thread protrusion.

The wrench incorporates a swivel coupler that can be rotated through a full 360° allowing hoses to be conveniently directed away from obstructions.

Torque is controlled by regulating the hydraulic pressure via a separate hydraulic power pack. Corresponding pressure settings and torques are determined using the graph provided.

The hexagon cassette head is quickly detachable from the body to allow different size hexagon cassettes to be fitted.

The LOW wrench must always be operated with the following:-

- Double Acting Hydraulic Power Pack capable of 10,000 psi (690 bar) with low pressure return
- Hydraulic Mineral Oil (None Synthetic, Grade 32 or equivalent)
- Hydraulic Hoses (Working Pressure 10,000 psi, 6mm Bore)

# **SPECIFICATION**

Hexagon Size: 60mm (Female)

Torque Accuracy: +/- 3%

Minimum Output Torque: 890 Nm (656 lbf.ft)

Maximum Output Torque: 10,200 Nm (7,523 lbf.ft)

Maximum Working Pressure: 690 bar (10,000 psi)

Maximum Return Pressure: 50 bar (725 psi)

Total Weight (Including Reaction): <10Kg (22.05 lbs)

Swivel Coupler Port Size: 1/4" NPT