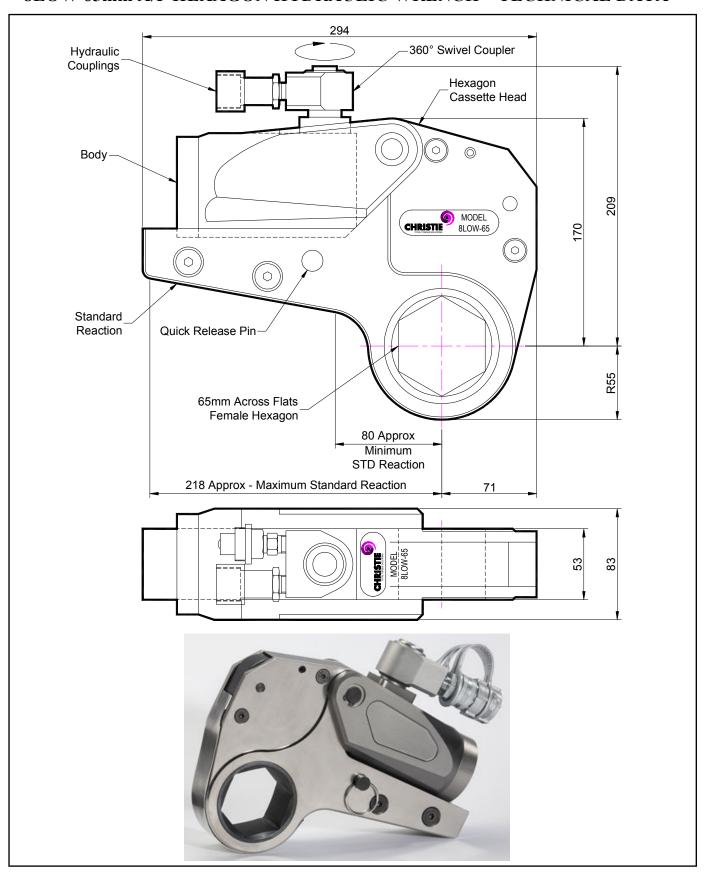

# **DESCRIPTION**

The 8LOW Hydraulic Torque Wrench is a direct fitting hydraulic driven power tool designed to accurately apply torque to tighten and remove threaded fasteners.

The wrench has an open hexagon designed to fit directly onto the nut or bolt head. This tooling is ideal for use on applications with limited overhead access or with fasteners having excessive thread protrusion.

The wrench incorporates a swivel coupler that can be rotated through a full 360° allowing hoses to be conveniently directed away from obstructions.

Torque is controlled by regulating the hydraulic pressure via a separate hydraulic power pack. Corresponding pressure settings and torques are determined using the graph provided.

The hexagon cassette head is quickly detachable from the body to allow different size hexagon cassettes to be fitted.

The LOW wrench must always be operated with the following:-

- Double Acting Hydraulic Power Pack capable of 10,000 psi (690 bar) with low pressure return
- Hydraulic Mineral Oil (None Synthetic, Grade 32 or equivalent)
- Hydraulic Hoses (Working Pressure 10,000 psi, 6mm Bore)

# **SPECIFICATION**

Hexagon Size: 65mm (Female)

Torque Accuracy: +/- 3%

Minimum Output Torque: 890 Nm (656 lbf.ft)

Maximum Output Torque: 10,200 Nm (7,523 lbf.ft)

Maximum Working Pressure: 690 bar (10,000 psi)

Maximum Return Pressure: 50 bar (725 psi)

Total Weight (Including Reaction): <10Kg (22.05 lbs)

Swivel Coupler Port Size: 1/4" NPT