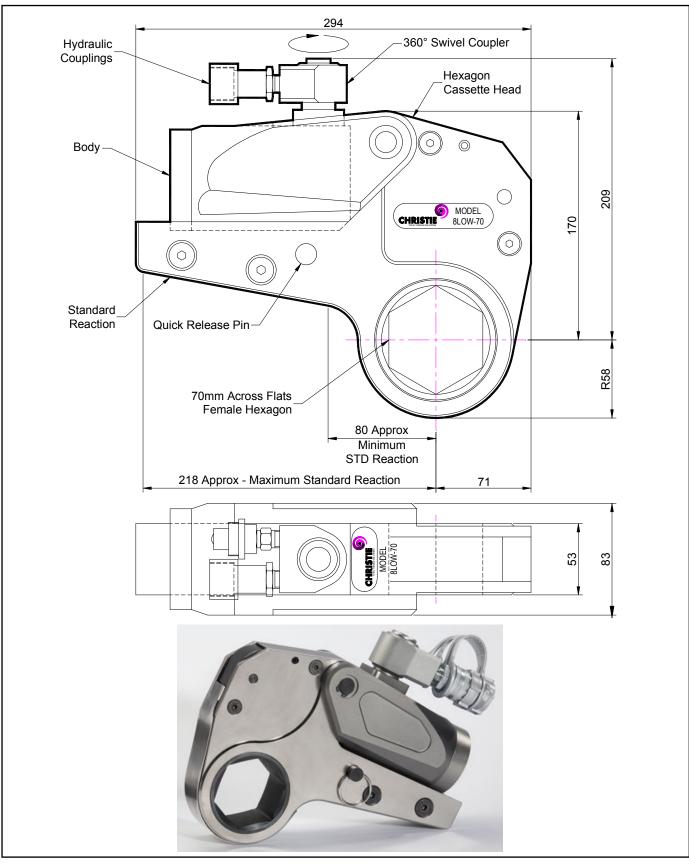

### **DESCRIPTION**

The 8LOW Hydraulic Torque Wrench is a direct fitting hydraulic driven power tool designed to accurately apply torque to tighten and remove threaded fasteners.

The wrench has an open hexagon designed to fit directly onto the nut or bolt head. This tooling is ideal for use on applications with limited overhead access or with fasteners having excessive thread protrusion.

The wrench incorporates a swivel coupler that can be rotated through a full 360° allowing hoses to be conveniently directed away from obstructions.

Torque is controlled by regulating the hydraulic pressure via a separate hydraulic power pack. Corresponding pressure settings and torques are determined using the graph provided.

The hexagon cassette head is quickly detachable from the body to allow different size hexagon cassettes to be fitted.

The LOW wrench must always be operated with the following:-

- Double Acting Hydraulic Power Pack capable of 10,000 psi (690 bar) with low pressure return
- Hydraulic Mineral Oil (None Synthetic, Grade 32 or equivalent)
- Hydraulic Hoses (Working Pressure 10,000 psi, 6mm Bore)

#### **SPECIFICATION**

| Hexagon Size:                      | 70mm (Female)            |
|------------------------------------|--------------------------|
| Torque Accuracy:                   | +/- 3%                   |
| Minimum Output Torque:             | 890 Nm (656 lbf.ft)      |
| Maximum Output Torque:             | 10,200 Nm (7,523 lbf.ft) |
| Maximum Working Pressure:          | 690 bar (10,000 psi)     |
| Maximum Return Pressure:           | 50 bar (725 psi)         |
| Total Weight (Including Reaction): | <10.5Kg (23.15 lbs)      |
| Swivel Coupler Port Size:          | 1/4" NPT                 |
|                                    |                          |