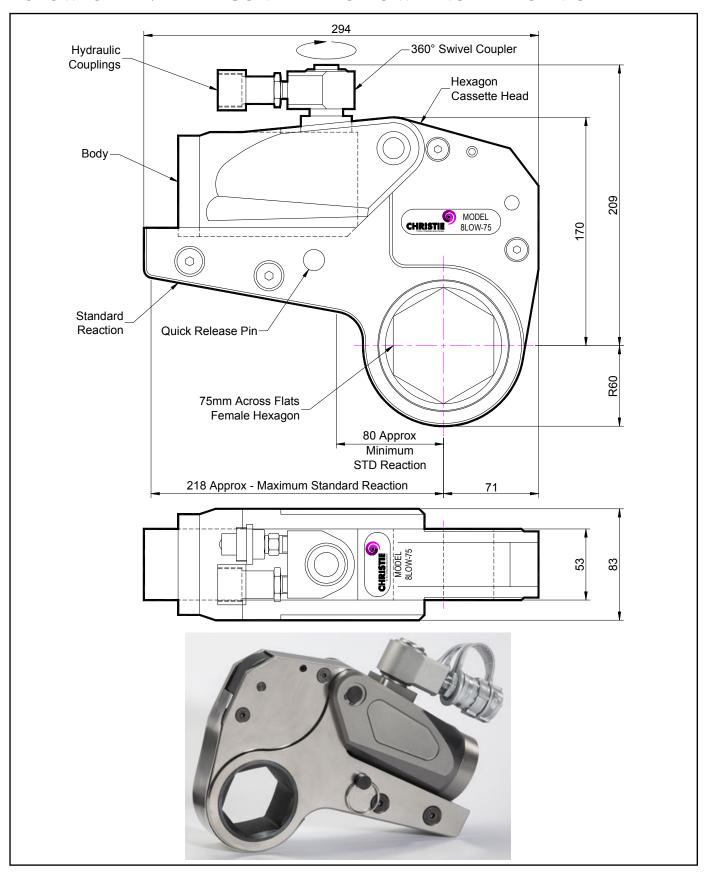

## **DESCRIPTION**

The 8LOW Hydraulic Torque Wrench is a direct fitting hydraulic driven power tool designed to accurately apply torque to tighten and remove threaded fasteners.

The wrench has an open hexagon designed to fit directly onto the nut or bolt head. This tooling is ideal for use on applications with limited overhead access or with fasteners having excessive thread protrusion.

The wrench incorporates a swivel coupler that can be rotated through a full 360° allowing hoses to be conveniently directed away from obstructions.

Torque is controlled by regulating the hydraulic pressure via a separate hydraulic power pack. Corresponding pressure settings and torques are determined using the graph provided.

The hexagon cassette head is quickly detachable from the body to allow different size hexagon cassettes to be fitted.

The LOW wrench must always be operated with the following:-

- Double Acting Hydraulic Power Pack capable of 10,000 psi (690 bar) with low pressure return
- Hydraulic Mineral Oil (None Synthetic, Grade 32 or equivalent)
- Hydraulic Hoses (Working Pressure 10,000 psi, 6mm Bore)

## **SPECIFICATION**

Hexagon Size: 75mm (Female)

Torque Accuracy: +/- 3%

Minimum Output Torque: 890 Nm (656 lbf.ft)

Maximum Output Torque: 10,200 Nm (7,523 lbf.ft)

Maximum Working Pressure: 690 bar (10,000 psi)

Maximum Return Pressure: 50 bar (725 psi)

Total Weight (Including Reaction): <10.5Kg (23.15 lbs)

Swivel Coupler Port Size: 1/4" NPT