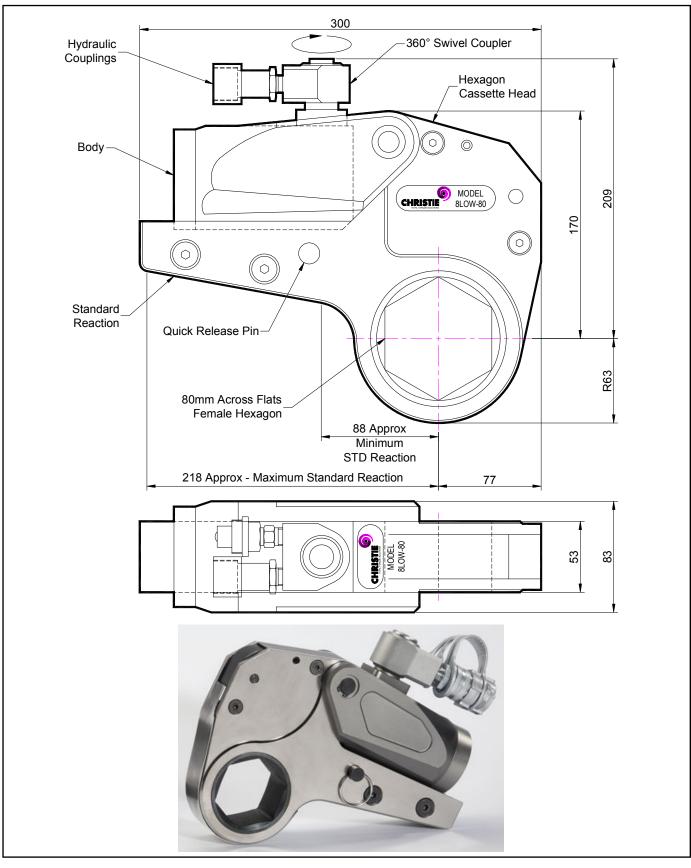

### **DESCRIPTION**

The 8LOW Hydraulic Torque Wrench is a direct fitting hydraulic driven power tool designed to accurately apply torque to tighten and remove threaded fasteners.

The wrench has an open hexagon designed to fit directly onto the nut or bolt head. This tooling is ideal for use on applications with limited overhead access or with fasteners having excessive thread protrusion.

The wrench incorporates a swivel coupler that can be rotated through a full 360° allowing hoses to be conveniently directed away from obstructions.

Torque is controlled by regulating the hydraulic pressure via a separate hydraulic power pack. Corresponding pressure settings and torques are determined using the graph provided.

The hexagon cassette head is quickly detachable from the body to allow different size hexagon cassettes to be fitted.

The LOW wrench must always be operated with the following:-

- Double Acting Hydraulic Power Pack capable of 10,000 psi (690 bar) with low pressure return
- Hydraulic Mineral Oil (None Synthetic, Grade 32 or equivalent)
- Hydraulic Hoses (Working Pressure 10,000 psi, 6mm Bore)

#### **SPECIFICATION**

| Hexagon Size:                      | 80mm (Female)            |
|------------------------------------|--------------------------|
| Torque Accuracy:                   | +/- 3%                   |
| Minimum Output Torque:             | 890 Nm (656 lbf.ft)      |
| Maximum Output Torque:             | 10,200 Nm (7,523 lbf.ft) |
| Maximum Working Pressure:          | 690 bar (10,000 psi)     |
| Maximum Return Pressure:           | 50 bar (725 psi)         |
| Total Weight (Including Reaction): | <11Kg (24.25 lbs)        |
| Swivel Coupler Port Size:          | 1/4" NPT                 |
|                                    |                          |