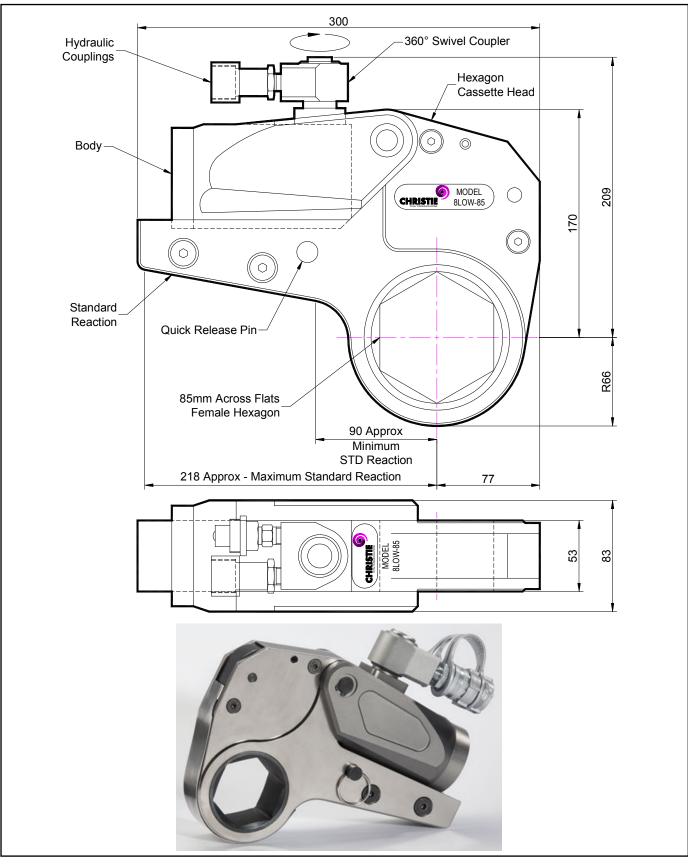

### **DESCRIPTION**

The 8LOW Hydraulic Torque Wrench is a direct fitting hydraulic driven power tool designed to accurately apply torque to tighten and remove threaded fasteners.

The wrench has an open hexagon designed to fit directly onto the nut or bolt head. This tooling is ideal for use on applications with limited overhead access or with fasteners having excessive thread protrusion.

The wrench incorporates a swivel coupler that can be rotated through a full 360° allowing hoses to be conveniently directed away from obstructions.

Torque is controlled by regulating the hydraulic pressure via a separate hydraulic power pack. Corresponding pressure settings and torques are determined using the graph provided.

The hexagon cassette head is quickly detachable from the body to allow different size hexagon cassettes to be fitted.

The LOW wrench must always be operated with the following:-

- Double Acting Hydraulic Power Pack capable of 10,000 psi (690 bar) with low pressure return
- Hydraulic Mineral Oil (None Synthetic, Grade 32 or equivalent)
- Hydraulic Hoses (Working Pressure 10,000 psi, 6mm Bore)

#### **SPECIFICATION**

| Hexagon Size:                      | 85mm (Female)            |
|------------------------------------|--------------------------|
| Torque Accuracy:                   | +/- 3%                   |
| Minimum Output Torque:             | 890 Nm (656 lbf.ft)      |
| Maximum Output Torque:             | 10,200 Nm (7,523 lbf.ft) |
| Maximum Working Pressure:          | 690 bar (10,000 psi)     |
| Maximum Return Pressure:           | 50 bar (725 psi)         |
| Total Weight (Including Reaction): | <11Kg (24.25 lbs)        |
| Swivel Coupler Port Size:          | 1/4" NPT                 |
|                                    |                          |