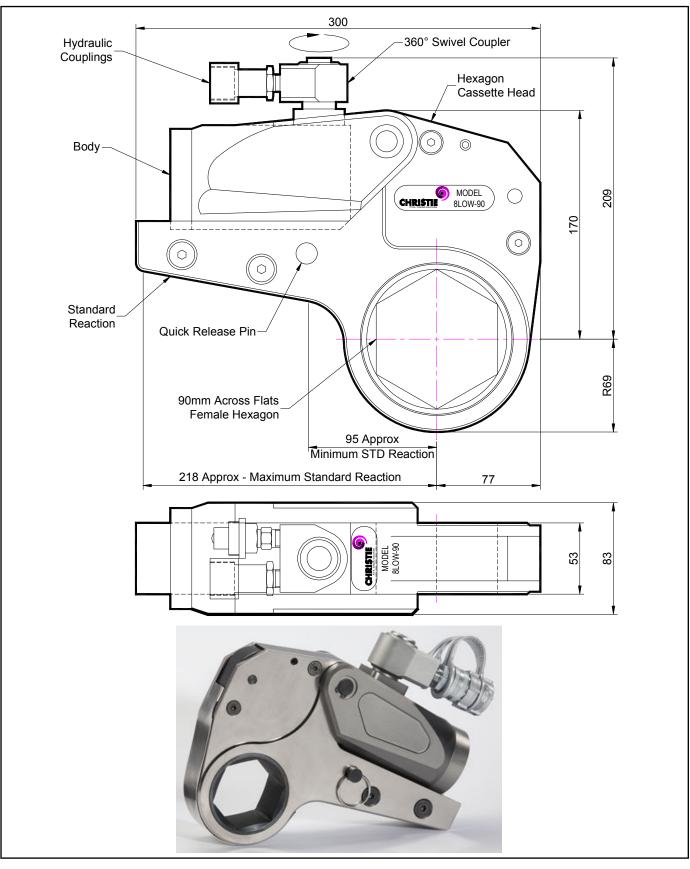

### **DESCRIPTION**

The 8LOW Hydraulic Torque Wrench is a direct fitting hydraulic driven power tool designed to accurately apply torque to tighten and remove threaded fasteners.

The wrench has an open hexagon designed to fit directly onto the nut or bolt head. This tooling is ideal for use on applications with limited overhead access or with fasteners having excessive thread protrusion.

The wrench incorporates a swivel coupler that can be rotated through a full 360° allowing hoses to be conveniently directed away from obstructions.

Torque is controlled by regulating the hydraulic pressure via a separate hydraulic power pack. Corresponding pressure settings and torques are determined using the graph provided.

The hexagon cassette head is quickly detachable from the body to allow different size hexagon cassettes to be fitted.

The LOW wrench must always be operated with the following:-

- Double Acting Hydraulic Power Pack capable of 10,000 psi (690 bar) with low pressure return
- Hydraulic Mineral Oil (None Synthetic, Grade 32 or equivalent)
- Hydraulic Hoses (Working Pressure 10,000 psi, 6mm Bore)

#### **SPECIFICATION**

| Hexagon Size:                      | 90mm (Female)            |
|------------------------------------|--------------------------|
| Torque Accuracy:                   | +/- 3%                   |
| Minimum Output Torque:             | 890 Nm (656 lbf.ft)      |
| Maximum Output Torque:             | 10,200 Nm (7,523 lbf.ft) |
| Maximum Working Pressure:          | 690 bar (10,000 psi)     |
| Maximum Return Pressure:           | 50 bar (725 psi)         |
| Total Weight (Including Reaction): | <12Kg (26.46 lbs)        |
| Swivel Coupler Port Size:          | 1/4" NPT                 |
|                                    |                          |