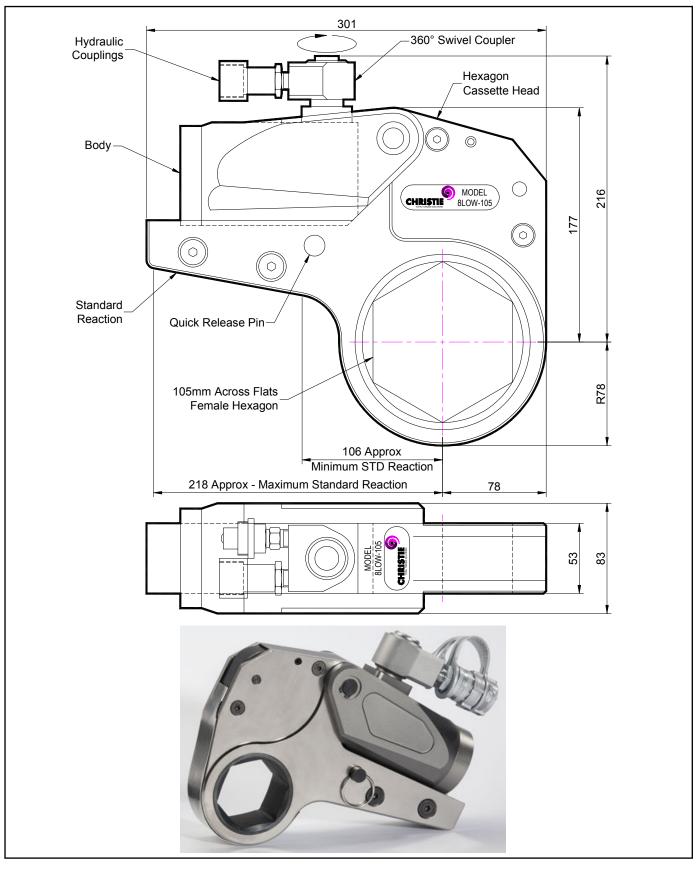

#### **DESCRIPTION**

The 8LOW Hydraulic Torque Wrench is a direct fitting hydraulic driven power tool designed to accurately apply torque to tighten and remove threaded fasteners.

The wrench has an open hexagon designed to fit directly onto the nut or bolt head. This tooling is ideal for use on applications with limited overhead access or with fasteners having excessive thread protrusion.

The wrench incorporates a swivel coupler that can be rotated through a full 360° allowing hoses to be conveniently directed away from obstructions.

Torque is controlled by regulating the hydraulic pressure via a separate hydraulic power pack. Corresponding pressure settings and torques are determined using the graph provided.

The hexagon cassette head is quickly detachable from the body to allow different size hexagon cassettes to be fitted.

The LOW wrench must always be operated with the following:-

- Double Acting Hydraulic Power Pack capable of 10,000 psi (690 bar) with low pressure return
- Hydraulic Mineral Oil (None Synthetic, Grade 32 or equivalent)
- Hydraulic Hoses (Working Pressure 10,000 psi, 6mm Bore)

#### **SPECIFICATION**

| Hexagon Size:                      | 105mm (Female)           |
|------------------------------------|--------------------------|
| Torque Accuracy:                   | +/- 3%                   |
| Minimum Output Torque:             | 890 Nm (656 lbf.ft)      |
| Maximum Output Torque:             | 10,200 Nm (7,523 lbf.ft) |
| Maximum Working Pressure:          | 690 bar (10,000 psi)     |
| Maximum Return Pressure:           | 50 bar (725 psi)         |
| Total Weight (Including Reaction): | <12Kg (26.46 lbs)        |
| Swivel Coupler Port Size:          | 1/4" NPT                 |
|                                    |                          |