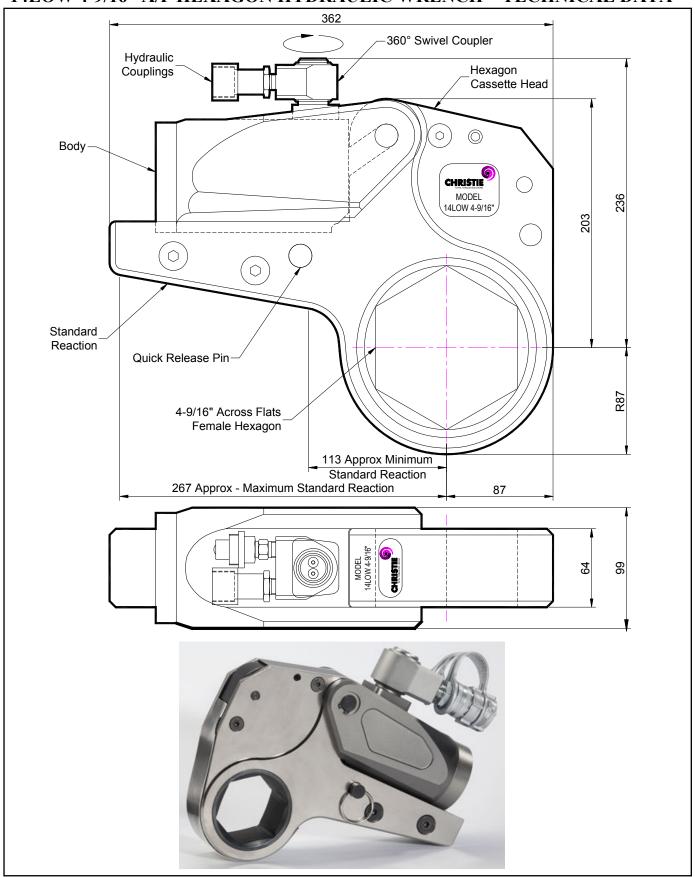

## **DESCRIPTION**

The 14LOW Hydraulic Torque Wrench is a direct fitting hydraulic driven power tool designed to accurately apply torque to tighten and remove threaded fasteners.

The wrench has an open hexagon designed to fit directly onto the nut or bolt head. This tooling is ideal for use on applications with limited overhead access or with fasteners having excessive thread protrusion.

The wrench incorporates a swivel coupler that can be rotated through a full 360° allowing hoses to be conveniently directed away from obstructions.

Torque is controlled by regulating the hydraulic pressure via a separate hydraulic power pack. Corresponding pressure settings and torques are determined using the graph provided.

The hexagon cassette head is quickly detachable from the body to allow different size hexagon cassettes to be fitted.

The LOW wrench must always be operated with the following:-

- Double Acting Hydraulic Power Pack capable of 10,000 psi (690 bar) with low pressure return
- Hydraulic Mineral Oil (None Synthetic, Grade 32 or equivalent)
- Hydraulic Hoses (Working Pressure 10,000 psi, 6mm Bore)

## **SPECIFICATION**

Hexagon Size: 4-9/16" (Female)

Torque Accuracy: +/- 3%

Minimum Output Torque: 1,852 Nm (1,366 lbf.ft)

Maximum Output Torque: 17,200 Nm (12,686 lbf.ft)

Maximum Working Pressure: 690 bar (10,000 psi)