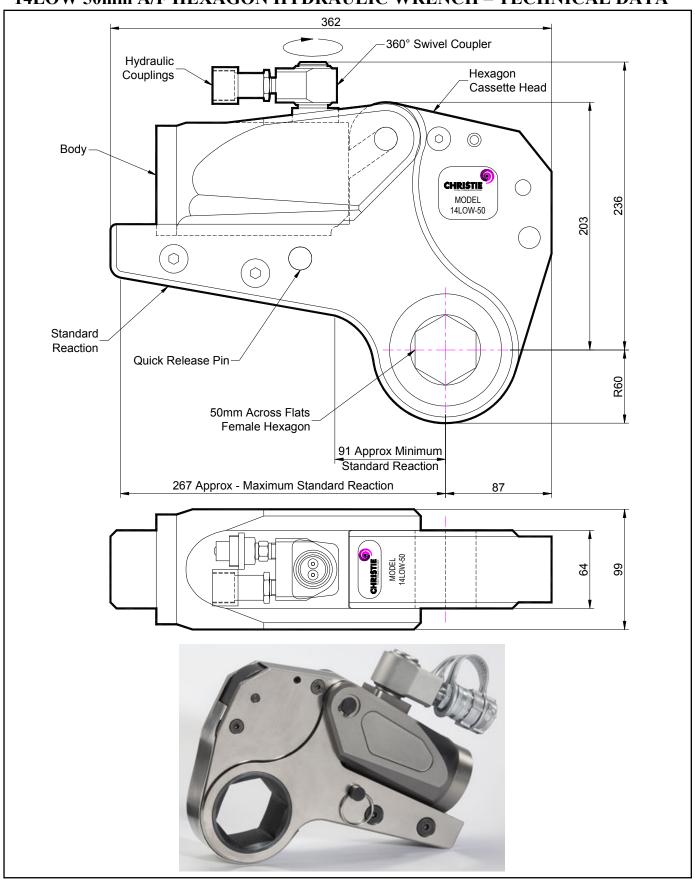

## **DESCRIPTION**

The 14LOW Hydraulic Torque Wrench is a direct fitting hydraulic driven power tool designed to accurately apply torque to tighten and remove threaded fasteners.

The wrench has an open hexagon designed to fit directly onto the nut or bolt head. This tooling is ideal for use on applications with limited overhead access or with fasteners having excessive thread protrusion.

The wrench incorporates a swivel coupler that can be rotated through a full 360° allowing hoses to be conveniently directed away from obstructions.

Torque is controlled by regulating the hydraulic pressure via a separate hydraulic power pack. Corresponding pressure settings and torques are determined using the graph provided.

The hexagon cassette head is quickly detachable from the body to allow different size hexagon cassettes to be fitted.

The LOW wrench must always be operated with the following:-

- Double Acting Hydraulic Power Pack capable of 10,000 psi (690 bar) with low pressure return
- Hydraulic Mineral Oil (None Synthetic, Grade 32 or equivalent)
- Hydraulic Hoses (Working Pressure 10,000 psi, 6mm Bore)

## **SPECIFICATION**

Hexagon Size: 50mm (Female)

Torque Accuracy: +/- 3%

Minimum Output Torque: 1,852 Nm (1,366 lbf.ft)

Maximum Output Torque: 17,200 Nm (12,686 lbf.ft)

Maximum Working Pressure: 690 bar (10,000 psi)