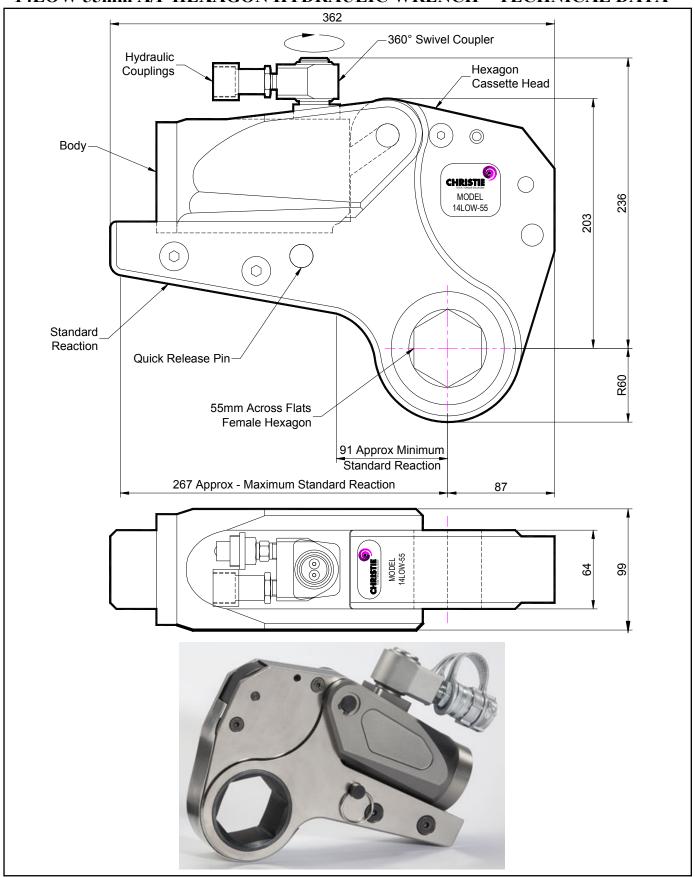

## **DESCRIPTION**

The 14LOW Hydraulic Torque Wrench is a direct fitting hydraulic driven power tool designed to accurately apply torque to tighten and remove threaded fasteners.

The wrench has an open hexagon designed to fit directly onto the nut or bolt head. This tooling is ideal for use on applications with limited overhead access or with fasteners having excessive thread protrusion.

The wrench incorporates a swivel coupler that can be rotated through a full 360° allowing hoses to be conveniently directed away from obstructions.

Torque is controlled by regulating the hydraulic pressure via a separate hydraulic power pack. Corresponding pressure settings and torques are determined using the graph provided.

The hexagon cassette head is quickly detachable from the body to allow different size hexagon cassettes to be fitted.

The LOW wrench must always be operated with the following:-

- Double Acting Hydraulic Power Pack capable of 10,000 psi (690 bar) with low pressure return
- Hydraulic Mineral Oil (None Synthetic, Grade 32 or equivalent)
- Hydraulic Hoses (Working Pressure 10,000 psi, 6mm Bore)

## **SPECIFICATION**

Hexagon Size: 55mm (Female)

Torque Accuracy: +/- 3%

Minimum Output Torque: 1,852 Nm (1,366 lbf.ft)

Maximum Output Torque: 17,200 Nm (12,686 lbf.ft)

Maximum Working Pressure: 690 bar (10,000 psi)