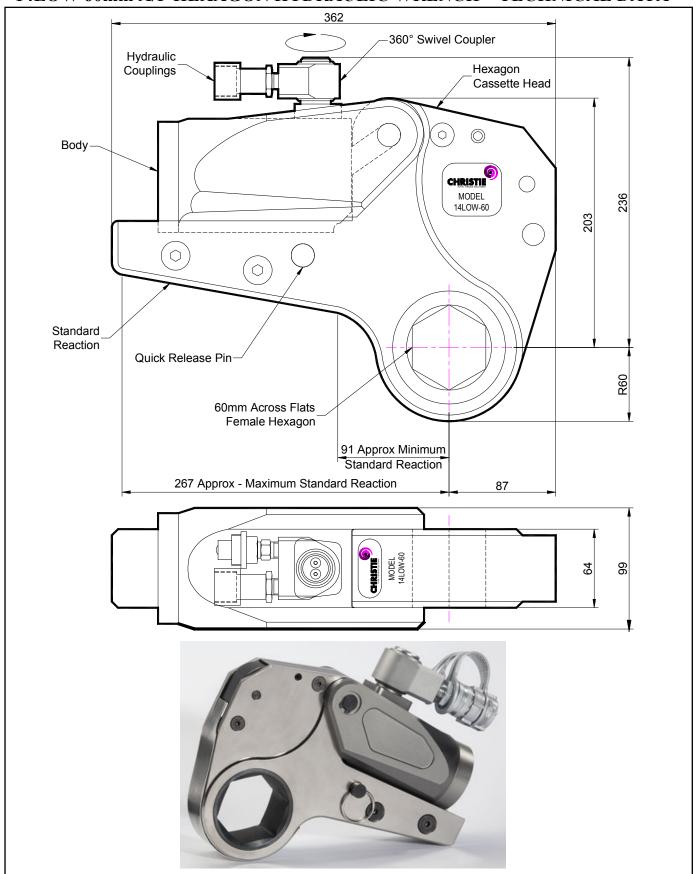

## **DESCRIPTION**

The 14LOW Hydraulic Torque Wrench is a direct fitting hydraulic driven power tool designed to accurately apply torque to tighten and remove threaded fasteners.

The wrench has an open hexagon designed to fit directly onto the nut or bolt head. This tooling is ideal for use on applications with limited overhead access or with fasteners having excessive thread protrusion.

The wrench incorporates a swivel coupler that can be rotated through a full 360° allowing hoses to be conveniently directed away from obstructions.

Torque is controlled by regulating the hydraulic pressure via a separate hydraulic power pack. Corresponding pressure settings and torques are determined using the graph provided.

The hexagon cassette head is quickly detachable from the body to allow different size hexagon cassettes to be fitted.

The LOW wrench must always be operated with the following:-

- Double Acting Hydraulic Power Pack capable of 10,000 psi (690 bar) with low pressure return
- Hydraulic Mineral Oil (None Synthetic, Grade 32 or equivalent)
- Hydraulic Hoses (Working Pressure 10,000 psi, 6mm Bore)

## **SPECIFICATION**

Hexagon Size: 60mm (Female)

Torque Accuracy: +/- 3%

Minimum Output Torque: 1,852 Nm (1,366 lbf.ft)

Maximum Output Torque: 17,200 Nm (12,686 lbf.ft)

Maximum Working Pressure: 690 bar (10,000 psi)