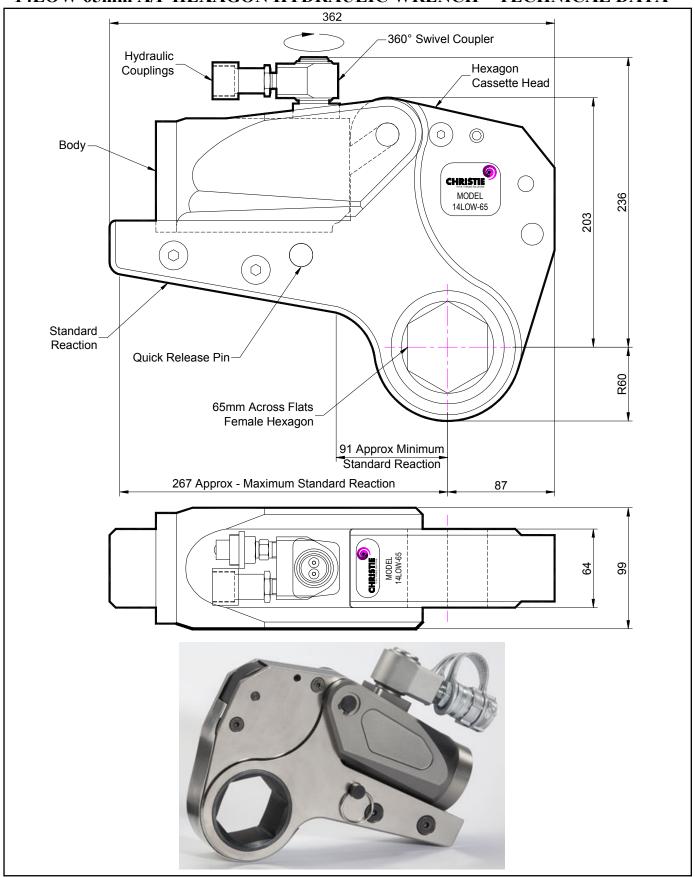

## **DESCRIPTION**

The 14LOW Hydraulic Torque Wrench is a direct fitting hydraulic driven power tool designed to accurately apply torque to tighten and remove threaded fasteners.

The wrench has an open hexagon designed to fit directly onto the nut or bolt head. This tooling is ideal for use on applications with limited overhead access or with fasteners having excessive thread protrusion.

The wrench incorporates a swivel coupler that can be rotated through a full 360° allowing hoses to be conveniently directed away from obstructions.

Torque is controlled by regulating the hydraulic pressure via a separate hydraulic power pack. Corresponding pressure settings and torques are determined using the graph provided.

The hexagon cassette head is quickly detachable from the body to allow different size hexagon cassettes to be fitted.

The LOW wrench must always be operated with the following:-

- Double Acting Hydraulic Power Pack capable of 10,000 psi (690 bar) with low pressure return
- Hydraulic Mineral Oil (None Synthetic, Grade 32 or equivalent)
- Hydraulic Hoses (Working Pressure 10,000 psi, 6mm Bore)

## **SPECIFICATION**

Hexagon Size: 65mm (Female)

Torque Accuracy: +/- 3%

Minimum Output Torque: 1,852 Nm (1,366 lbf.ft)

Maximum Output Torque: 17,200 Nm (12,686 lbf.ft)

Maximum Working Pressure: 690 bar (10,000 psi)

Maximum Return Pressure: 50 bar (725 psi)

Total Weight (Including Reaction): <17Kg (37.48 lbs)

Swivel Coupler Port Size: 1/4" NPT