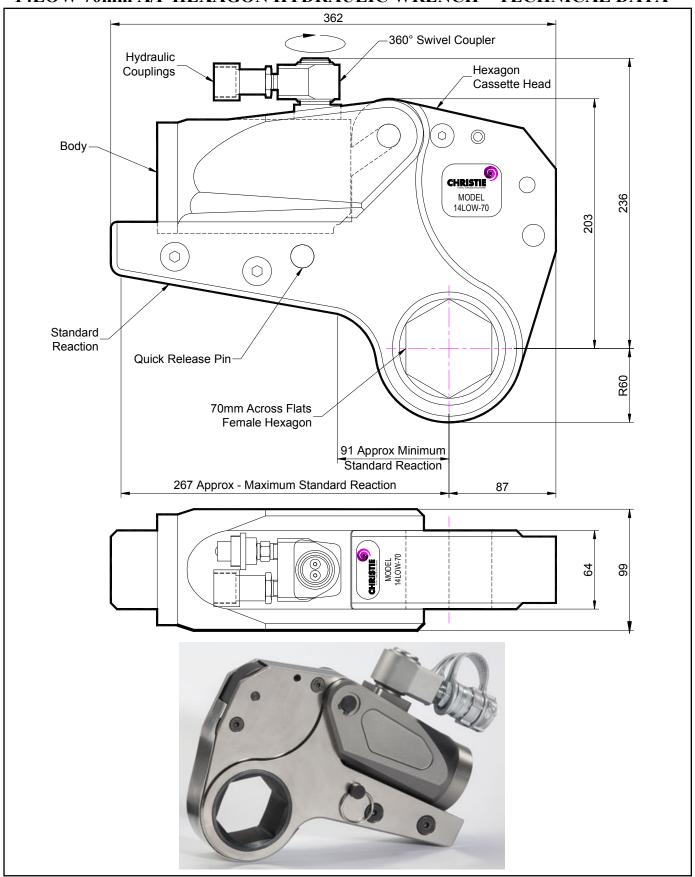

## **DESCRIPTION**

The 14LOW Hydraulic Torque Wrench is a direct fitting hydraulic driven power tool designed to accurately apply torque to tighten and remove threaded fasteners.

The wrench has an open hexagon designed to fit directly onto the nut or bolt head. This tooling is ideal for use on applications with limited overhead access or with fasteners having excessive thread protrusion.

The wrench incorporates a swivel coupler that can be rotated through a full 360° allowing hoses to be conveniently directed away from obstructions.

Torque is controlled by regulating the hydraulic pressure via a separate hydraulic power pack. Corresponding pressure settings and torques are determined using the graph provided.

The hexagon cassette head is quickly detachable from the body to allow different size hexagon cassettes to be fitted.

The LOW wrench must always be operated with the following:-

- Double Acting Hydraulic Power Pack capable of 10,000 psi (690 bar) with low pressure return
- Hydraulic Mineral Oil (None Synthetic, Grade 32 or equivalent)
- Hydraulic Hoses (Working Pressure 10,000 psi, 6mm Bore)

## **SPECIFICATION**

Hexagon Size: 70mm (Female)

Torque Accuracy: +/- 3%

Minimum Output Torque: 1,852 Nm (1,366 lbf.ft)

Maximum Output Torque: 17,200 Nm (12,686 lbf.ft)

Maximum Working Pressure: 690 bar (10,000 psi)

Maximum Return Pressure: 50 bar (725 psi)

Total Weight (Including Reaction): <17Kg (37.48 lbs)

Swivel Coupler Port Size: 1/4" NPT