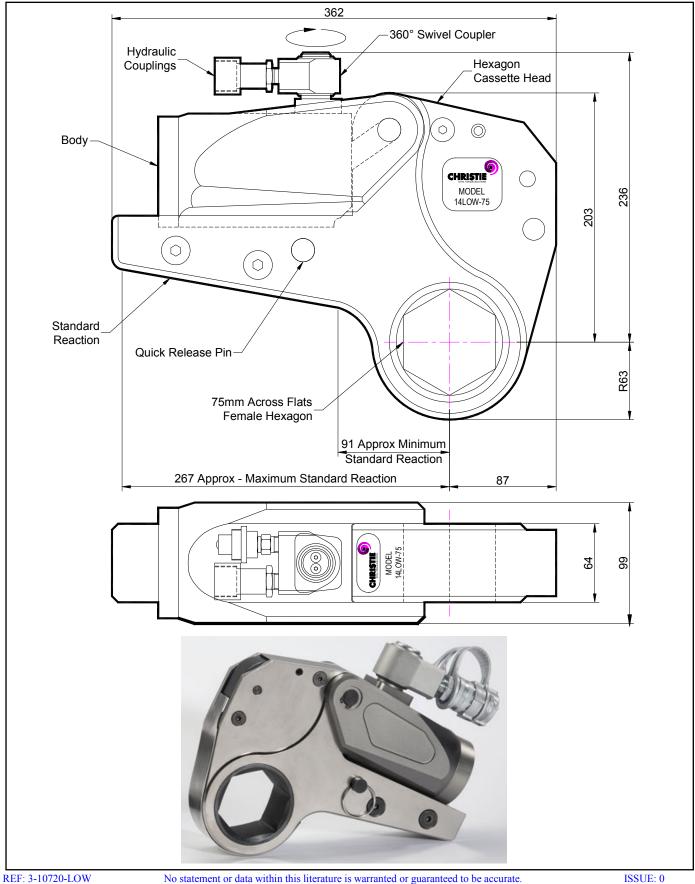

### **DESCRIPTION**

The 14LOW Hydraulic Torque Wrench is a direct fitting hydraulic driven power tool designed to accurately apply torque to tighten and remove threaded fasteners.

The wrench has an open hexagon designed to fit directly onto the nut or bolt head. This tooling is ideal for use on applications with limited overhead access or with fasteners having excessive thread protrusion.

The wrench incorporates a swivel coupler that can be rotated through a full 360° allowing hoses to be conveniently directed away from obstructions.

Torque is controlled by regulating the hydraulic pressure via a separate hydraulic power pack. Corresponding pressure settings and torques are determined using the graph provided.

The hexagon cassette head is quickly detachable from the body to allow different size hexagon cassettes to be fitted.

The LOW wrench must always be operated with the following:-

- Double Acting Hydraulic Power Pack capable of 10,000 psi (690 bar) with low pressure return
- Hydraulic Mineral Oil (None Synthetic, Grade 32 or equivalent)
- Hydraulic Hoses (Working Pressure 10,000 psi, 6mm Bore)