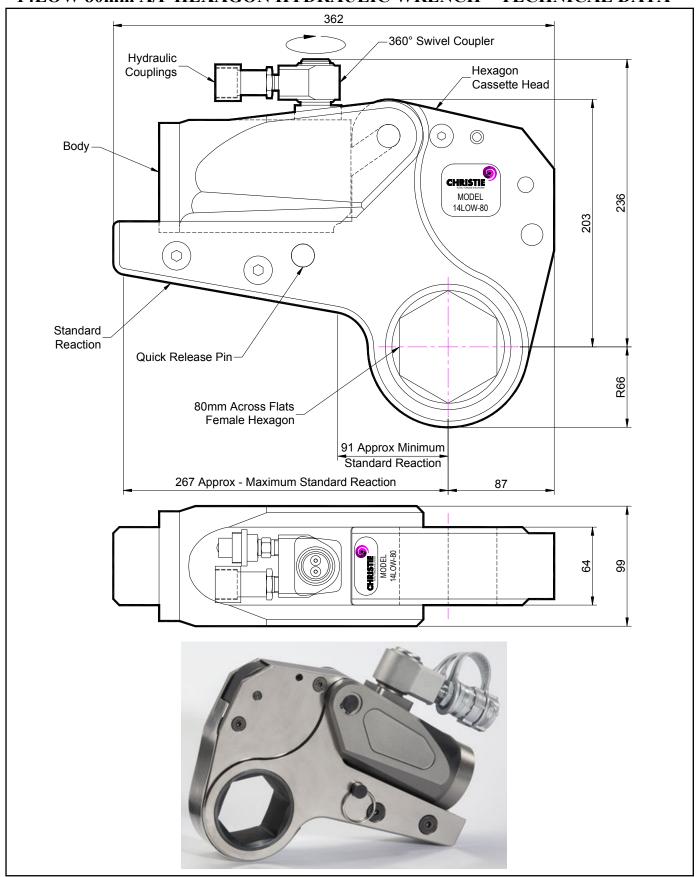

## **DESCRIPTION**

The 14LOW Hydraulic Torque Wrench is a direct fitting hydraulic driven power tool designed to accurately apply torque to tighten and remove threaded fasteners.

The wrench has an open hexagon designed to fit directly onto the nut or bolt head. This tooling is ideal for use on applications with limited overhead access or with fasteners having excessive thread protrusion.

The wrench incorporates a swivel coupler that can be rotated through a full 360° allowing hoses to be conveniently directed away from obstructions.

Torque is controlled by regulating the hydraulic pressure via a separate hydraulic power pack. Corresponding pressure settings and torques are determined using the graph provided.

The hexagon cassette head is quickly detachable from the body to allow different size hexagon cassettes to be fitted.

The LOW wrench must always be operated with the following:-

- Double Acting Hydraulic Power Pack capable of 10,000 psi (690 bar) with low pressure return
- Hydraulic Mineral Oil (None Synthetic, Grade 32 or equivalent)
- Hydraulic Hoses (Working Pressure 10,000 psi, 6mm Bore)

## **SPECIFICATION**

Hexagon Size: 80mm (Female)

Torque Accuracy: +/- 3%

Minimum Output Torque: 1,852 Nm (1,366 lbf.ft)

Maximum Output Torque: 17,200 Nm (12,686 lbf.ft)

Maximum Working Pressure: 690 bar (10,000 psi)