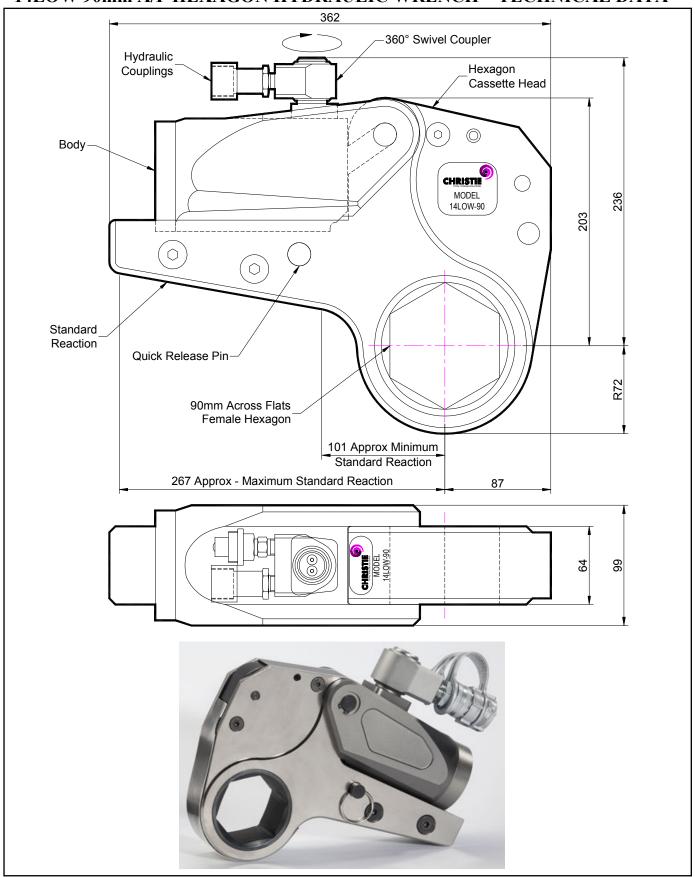

## **DESCRIPTION**

The 14LOW Hydraulic Torque Wrench is a direct fitting hydraulic driven power tool designed to accurately apply torque to tighten and remove threaded fasteners.

The wrench has an open hexagon designed to fit directly onto the nut or bolt head. This tooling is ideal for use on applications with limited overhead access or with fasteners having excessive thread protrusion.

The wrench incorporates a swivel coupler that can be rotated through a full 360° allowing hoses to be conveniently directed away from obstructions.

Torque is controlled by regulating the hydraulic pressure via a separate hydraulic power pack. Corresponding pressure settings and torques are determined using the graph provided.

The hexagon cassette head is quickly detachable from the body to allow different size hexagon cassettes to be fitted.

The LOW wrench must always be operated with the following:-

- Double Acting Hydraulic Power Pack capable of 10,000 psi (690 bar) with low pressure return
- Hydraulic Mineral Oil (None Synthetic, Grade 32 or equivalent)
- Hydraulic Hoses (Working Pressure 10,000 psi, 6mm Bore)

## **SPECIFICATION**

Hexagon Size: 90mm (Female)

Torque Accuracy: +/- 3%

Minimum Output Torque: 1,852 Nm (1,366 lbf.ft)

Maximum Output Torque: 17,200 Nm (12,686 lbf.ft)

Maximum Working Pressure: 690 bar (10,000 psi)

Maximum Return Pressure: 50 bar (725 psi)

Total Weight (Including Reaction): <18Kg (39.68 lbs)

Swivel Coupler Port Size: 1/4" NPT