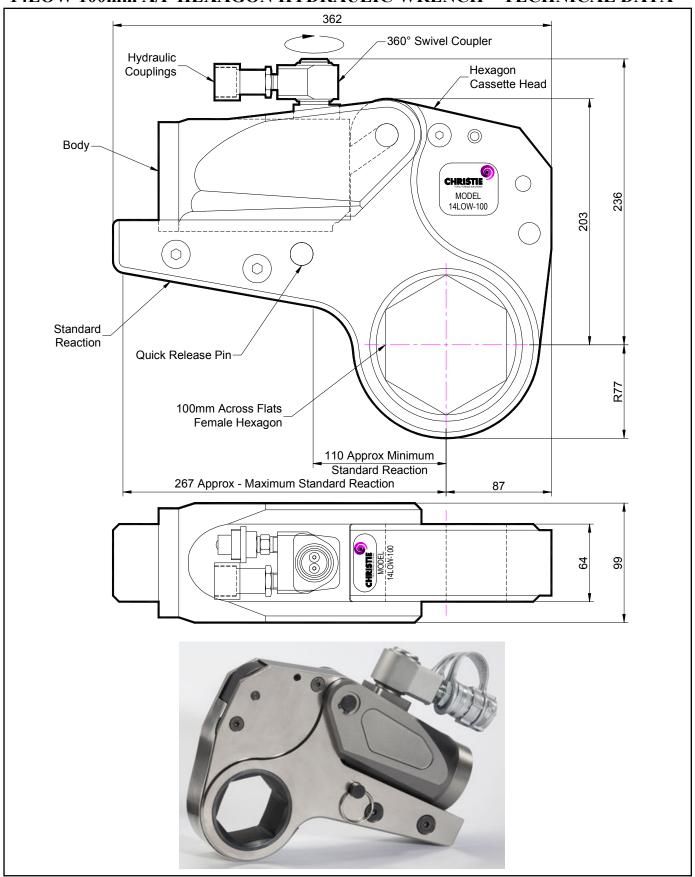

## **DESCRIPTION**

The 14LOW Hydraulic Torque Wrench is a direct fitting hydraulic driven power tool designed to accurately apply torque to tighten and remove threaded fasteners.

The wrench has an open hexagon designed to fit directly onto the nut or bolt head. This tooling is ideal for use on applications with limited overhead access or with fasteners having excessive thread protrusion.

The wrench incorporates a swivel coupler that can be rotated through a full 360° allowing hoses to be conveniently directed away from obstructions.

Torque is controlled by regulating the hydraulic pressure via a separate hydraulic power pack. Corresponding pressure settings and torques are determined using the graph provided.

The hexagon cassette head is quickly detachable from the body to allow different size hexagon cassettes to be fitted.

The LOW wrench must always be operated with the following:-

- Double Acting Hydraulic Power Pack capable of 10,000 psi (690 bar) with low pressure return
- Hydraulic Mineral Oil (None Synthetic, Grade 32 or equivalent)
- Hydraulic Hoses (Working Pressure 10,000 psi, 6mm Bore)

## **SPECIFICATION**

Hexagon Size: 100mm (Female)

Torque Accuracy: +/- 3%

Minimum Output Torque: 1,852 Nm (1,366 lbf.ft)

Maximum Output Torque: 17,200 Nm (12,686 lbf.ft)

Maximum Working Pressure: 690 bar (10,000 psi)

Maximum Return Pressure: 50 bar (725 psi)

Total Weight (Including Reaction): <18Kg (39.68 lbs)

Swivel Coupler Port Size: 1/4" NPT