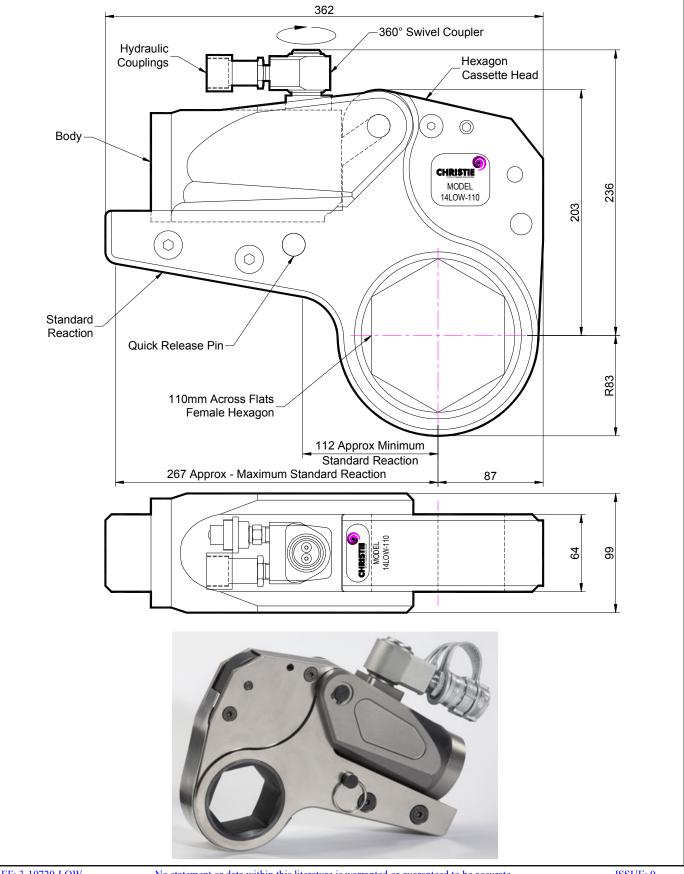

### **DESCRIPTION**

The 14LOW Hydraulic Torque Wrench is a direct fitting hydraulic driven power tool designed to accurately apply torque to tighten and remove threaded fasteners.

The wrench has an open hexagon designed to fit directly onto the nut or bolt head. This tooling is ideal for use on applications with limited overhead access or with fasteners having excessive thread protrusion.

The wrench incorporates a swivel coupler that can be rotated through a full 360° allowing hoses to be conveniently directed away from obstructions.

Torque is controlled by regulating the hydraulic pressure via a separate hydraulic power pack. Corresponding pressure settings and torques are determined using the graph provided.

The hexagon cassette head is quickly detachable from the body to allow different size hexagon cassettes to be fitted.

The LOW wrench must always be operated with the following:-

- Double Acting Hydraulic Power Pack capable of 10,000 psi (690 bar) with low pressure return
- Hydraulic Mineral Oil (None Synthetic, Grade 32 or equivalent)
- Hydraulic Hoses (Working Pressure 10,000 psi, 6mm Bore)

#### **SPECIFICATION**

| Hexagon Size:                      | 110mm (Female)            |
|------------------------------------|---------------------------|
| Torque Accuracy:                   | +/- 3%                    |
| Minimum Output Torque:             | 1,852 Nm (1,366 lbf.ft)   |
| Maximum Output Torque:             | 17,200 Nm (12,686 lbf.ft) |
| Maximum Working Pressure:          | 690 bar (10,000 psi)      |
| Maximum Return Pressure:           | 50 bar (725 psi)          |
| Total Weight (Including Reaction): | <18Kg (39.68 lbs)         |
| Swivel Coupler Port Size:          | 1/4" NPT                  |
|                                    |                           |