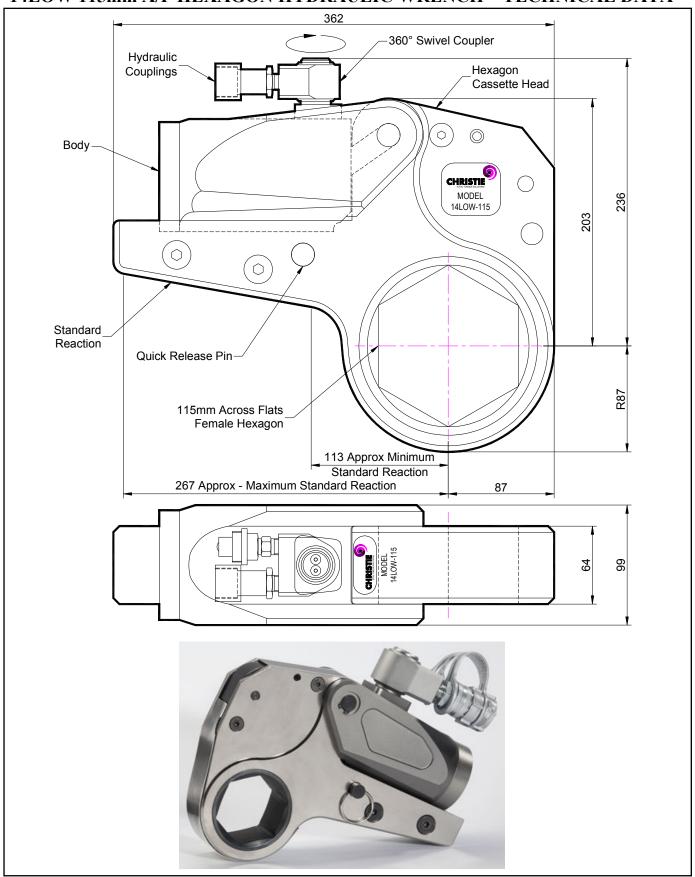

## **DESCRIPTION**

The 14LOW Hydraulic Torque Wrench is a direct fitting hydraulic driven power tool designed to accurately apply torque to tighten and remove threaded fasteners.

The wrench has an open hexagon designed to fit directly onto the nut or bolt head. This tooling is ideal for use on applications with limited overhead access or with fasteners having excessive thread protrusion.

The wrench incorporates a swivel coupler that can be rotated through a full 360° allowing hoses to be conveniently directed away from obstructions.

Torque is controlled by regulating the hydraulic pressure via a separate hydraulic power pack. Corresponding pressure settings and torques are determined using the graph provided.

The hexagon cassette head is quickly detachable from the body to allow different size hexagon cassettes to be fitted.

The LOW wrench must always be operated with the following:-

- Double Acting Hydraulic Power Pack capable of 10,000 psi (690 bar) with low pressure return
- Hydraulic Mineral Oil (None Synthetic, Grade 32 or equivalent)
- Hydraulic Hoses (Working Pressure 10,000 psi, 6mm Bore)

## **SPECIFICATION**

Hexagon Size: 115mm (Female)

Torque Accuracy: +/- 3%

Minimum Output Torque: 1,852 Nm (1,366 lbf.ft)

Maximum Output Torque: 17,200 Nm (12,686 lbf.ft)

Maximum Working Pressure: 690 bar (10,000 psi)