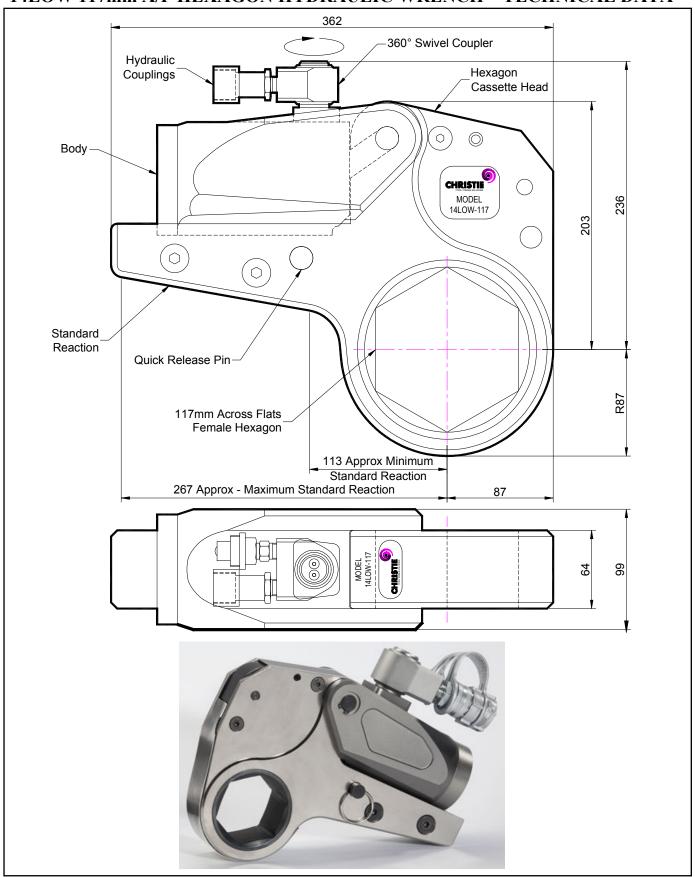

## **DESCRIPTION**

The 14LOW Hydraulic Torque Wrench is a direct fitting hydraulic driven power tool designed to accurately apply torque to tighten and remove threaded fasteners.

The wrench has an open hexagon designed to fit directly onto the nut or bolt head. This tooling is ideal for use on applications with limited overhead access or with fasteners having excessive thread protrusion.

The wrench incorporates a swivel coupler that can be rotated through a full 360° allowing hoses to be conveniently directed away from obstructions.

Torque is controlled by regulating the hydraulic pressure via a separate hydraulic power pack. Corresponding pressure settings and torques are determined using the graph provided.

The hexagon cassette head is quickly detachable from the body to allow different size hexagon cassettes to be fitted.

The LOW wrench must always be operated with the following:-

- Double Acting Hydraulic Power Pack capable of 10,000 psi (690 bar) with low pressure return
- Hydraulic Mineral Oil (None Synthetic, Grade 32 or equivalent)
- Hydraulic Hoses (Working Pressure 10,000 psi, 6mm Bore)

### **SPECIFICATION**

Hexagon Size: 117mm (Female)

Torque Accuracy: +/- 3%

Minimum Output Torque: 1,852 Nm (1,366 lbf.ft)

Maximum Output Torque: 17,200 Nm (12,686 lbf.ft)

Maximum Working Pressure: 690 bar (10,000 psi)