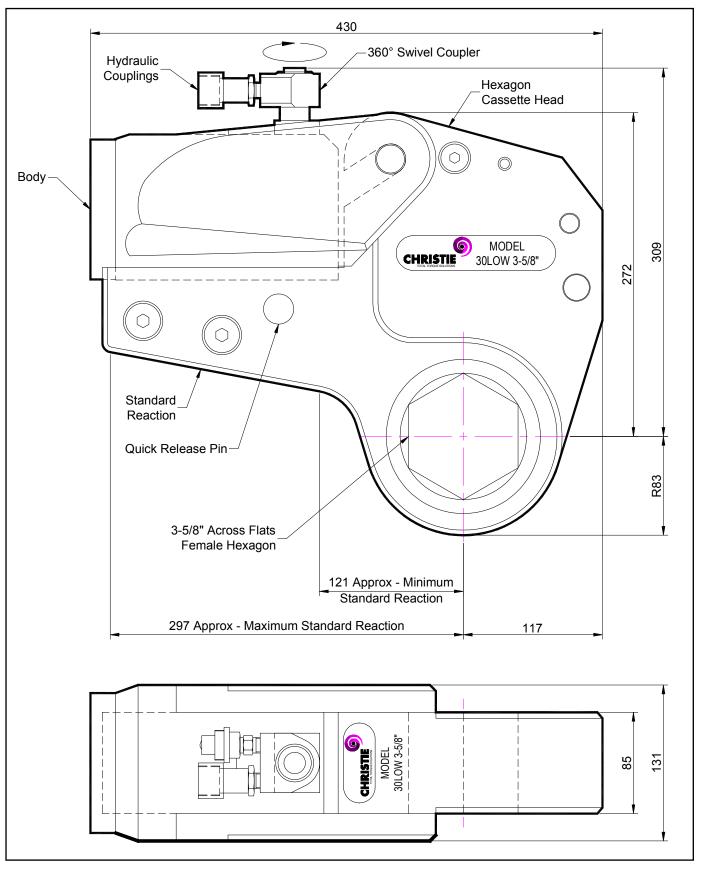

#### **DESCRIPTION**

The 30LOW Hydraulic Torque Wrench is a direct fitting hydraulic driven power tool designed to accurately apply torque to tighten and remove threaded fasteners.

The wrench has an open hexagon designed to fit directly onto the nut or bolt head. This tooling is ideal for use on applications with limited overhead access or with fasteners having excessive thread protrusion.

The wrench incorporates a swivel coupler that can be rotated through a full 360° allowing hoses to be conveniently directed away from obstructions.

Torque is controlled by regulating the hydraulic pressure via a separate hydraulic power pack. Corresponding pressure settings and torques are determined using the graph provided.

The hexagon cassette head is quickly detachable from the body to allow different size hexagon cassettes to be fitted.

The LOW wrench must always be operated with the following:-

- Double Acting Hydraulic Power Pack capable of 10,000 psi (690 bar) with low pressure return
- Hydraulic Mineral Oil (None Synthetic, Grade 32 or equivalent)
- Hydraulic Hoses (Working Pressure 10,000 psi, 6mm Bore) •

#### **SPECIFICATION**

Hexagon Size: Torque Accuracy: Minimum Output Torque: Maximum Output Torque: Maximum Working Pressure: Maximum Return Pressure: Total Weight (Including Reaction): <40Kg (88.18 lbs) Swivel Coupler Port Size:

3-5/8" (Female) +/- 3% 3,500 Nm (2,581 lbf.ft) 41,000 Nm (30,240 lbf.ft) 690 bar (10,000 psi) 50 bar (725 psi) 1/4" NPT