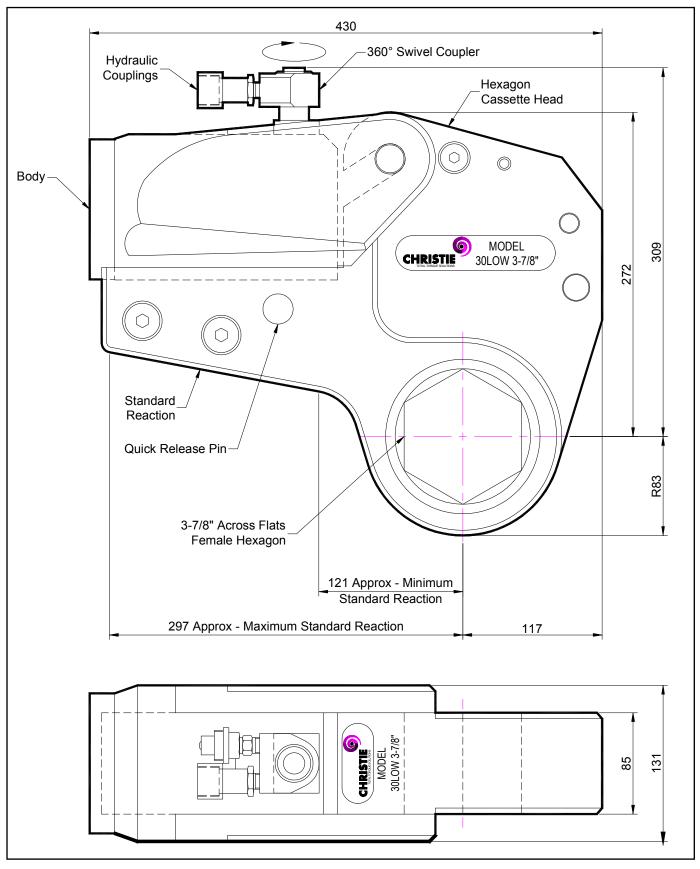

#### **DESCRIPTION**

The 30LOW Hydraulic Torque Wrench is a direct fitting hydraulic driven power tool designed to accurately apply torque to tighten and remove threaded fasteners.

The wrench has an open hexagon designed to fit directly onto the nut or bolt head. This tooling is ideal for use on applications with limited overhead access or with fasteners having excessive thread protrusion.

The wrench incorporates a swivel coupler that can be rotated through a full 360° allowing hoses to be conveniently directed away from obstructions.

Torque is controlled by regulating the hydraulic pressure via a separate hydraulic power pack. Corresponding pressure settings and torques are determined using the graph provided.

The hexagon cassette head is quickly detachable from the body to allow different size hexagon cassettes to be fitted.

The LOW wrench must always be operated with the following:-

- Double Acting Hydraulic Power Pack capable of 10,000 psi (690 bar) with low pressure return
- Hydraulic Mineral Oil (None Synthetic, Grade 32 or equivalent)
- Hydraulic Hoses (Working Pressure 10,000 psi, 6mm Bore) •

#### **SPECIFICATION**

Hexagon Size: Torque Accuracy: Minimum Output Torque: Maximum Output Torque: Maximum Working Pressure: Maximum Return Pressure: Total Weight (Including Reaction): <40Kg (88.18 lbs) Swivel Coupler Port Size:

3-7/8" (Female) +/- 3% 3,500 Nm (2,581 lbf.ft) 41,000 Nm (30,240 lbf.ft) 690 bar (10,000 psi) 50 bar (725 psi) 1/4" NPT