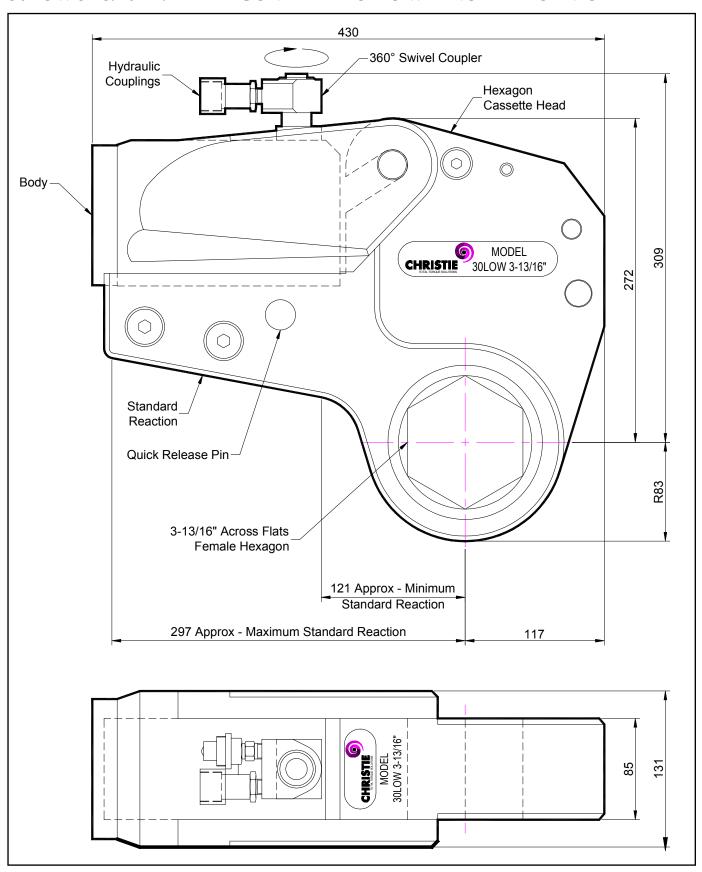

## **DESCRIPTION**

The 30LOW Hydraulic Torque Wrench is a direct fitting hydraulic driven power tool designed to accurately apply torque to tighten and remove threaded fasteners.

The wrench has an open hexagon designed to fit directly onto the nut or bolt head. This tooling is ideal for use on applications with limited overhead access or with fasteners having excessive thread protrusion.

The wrench incorporates a swivel coupler that can be rotated through a full 360° allowing hoses to be conveniently directed away from obstructions.

Torque is controlled by regulating the hydraulic pressure via a separate hydraulic power pack. Corresponding pressure settings and torques are determined using the graph provided.

The hexagon cassette head is quickly detachable from the body to allow different size hexagon cassettes to be fitted.

The LOW wrench must always be operated with the following:-

- Double Acting Hydraulic Power Pack capable of 10,000 psi (690 bar) with low pressure return
- Hydraulic Mineral Oil (None Synthetic, Grade 32 or equivalent)
- Hydraulic Hoses (Working Pressure 10,000 psi, 6mm Bore)

## **SPECIFICATION**

Hexagon Size: 3-13/16" (Female)

Torque Accuracy: +/- 3%

Minimum Output Torque: 3,500 Nm (2,581 lbf.ft)
Maximum Output Torque: 41,000 Nm (30,240 lbf.ft)
Maximum Working Pressure: 690 bar (10,000 psi)
Maximum Return Pressure: 50 bar (725 psi)

Total Weight (Including Reaction): <40Kg (88.18 lbs)

Swivel Coupler Port Size: 1/4" NPT