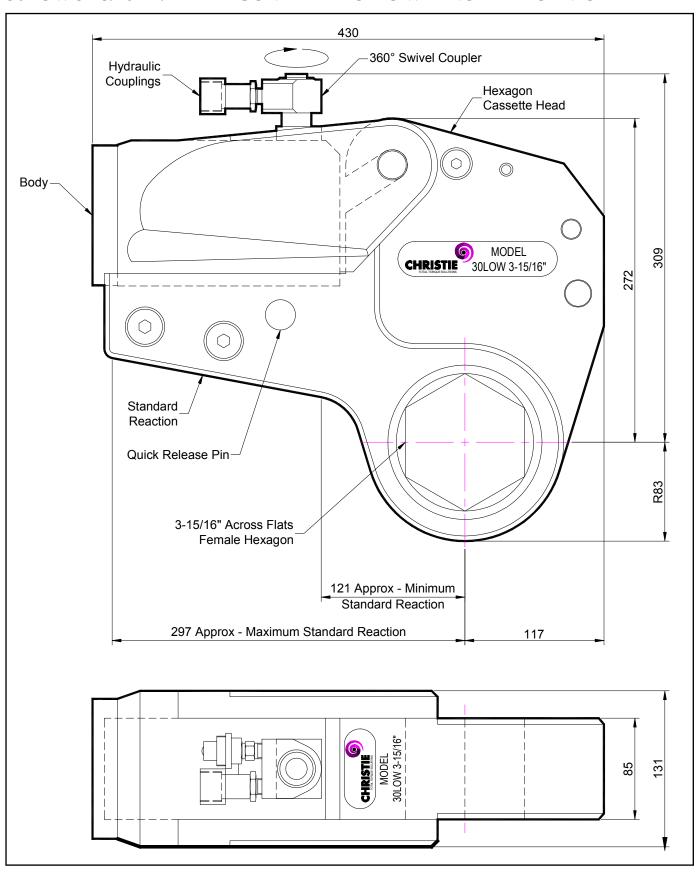

## **DESCRIPTION**

The 30LOW Hydraulic Torque Wrench is a direct fitting hydraulic driven power tool designed to accurately apply torque to tighten and remove threaded fasteners.

The wrench has an open hexagon designed to fit directly onto the nut or bolt head. This tooling is ideal for use on applications with limited overhead access or with fasteners having excessive thread protrusion.

The wrench incorporates a swivel coupler that can be rotated through a full 360° allowing hoses to be conveniently directed away from obstructions.

Torque is controlled by regulating the hydraulic pressure via a separate hydraulic power pack. Corresponding pressure settings and torques are determined using the graph provided.

The hexagon cassette head is quickly detachable from the body to allow different size hexagon cassettes to be fitted.

The LOW wrench must always be operated with the following:-

- Double Acting Hydraulic Power Pack capable of 10,000 psi (690 bar) with low pressure return
- Hydraulic Mineral Oil (None Synthetic, Grade 32 or equivalent)
- Hydraulic Hoses (Working Pressure 10,000 psi, 6mm Bore)

## **SPECIFICATION**

Hexagon Size: 3-15/16" (Female)

Torque Accuracy: +/- 3%

Minimum Output Torque: 3,500 Nm (2,581 lbf.ft)

Maximum Output Torque: 41,000 Nm (30,240 lbf.ft)

Maximum Working Pressure: 690 bar (10,000 psi)

Maximum Return Pressure: 50 bar (725 psi)

Total Weight (Including Reaction): <40Kg (88.18 lbs)

Swivel Coupler Port Size: 1/4" NPT