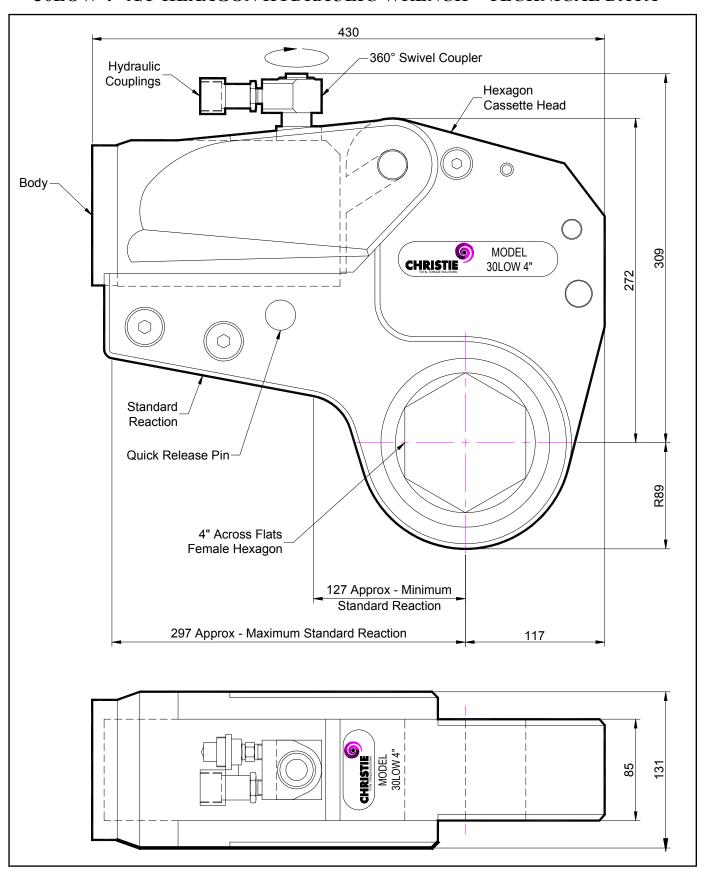

## **DESCRIPTION**

The 30LOW Hydraulic Torque Wrench is a direct fitting hydraulic driven power tool designed to accurately apply torque to tighten and remove threaded fasteners.

The wrench has an open hexagon designed to fit directly onto the nut or bolt head. This tooling is ideal for use on applications with limited overhead access or with fasteners having excessive thread protrusion.

The wrench incorporates a swivel coupler that can be rotated through a full 360° allowing hoses to be conveniently directed away from obstructions.

Torque is controlled by regulating the hydraulic pressure via a separate hydraulic power pack. Corresponding pressure settings and torques are determined using the graph provided.

The hexagon cassette head is quickly detachable from the body to allow different size hexagon cassettes to be fitted.

The LOW wrench must always be operated with the following:-

- Double Acting Hydraulic Power Pack capable of 10,000 psi (690 bar) with low pressure return
- Hydraulic Mineral Oil (None Synthetic, Grade 32 or equivalent)
- Hydraulic Hoses (Working Pressure 10,000 psi, 6mm Bore)

### **SPECIFICATION**

Hexagon Size: 4" (Female)
Torque Accuracy: +/- 3%

Minimum Output Torque: 3,500 Nm (2,581 lbf.ft)

Maximum Output Torque: 41,000 Nm (30,240 lbf.ft)

Maximum Working Pressure: 690 bar (10,000 psi)

Maximum Return Pressure: 50 bar (725 psi)

Total Weight (Including Reaction): <40Kg (88.18 lbs)

Swivel Coupler Port Size: 1/4" NPT