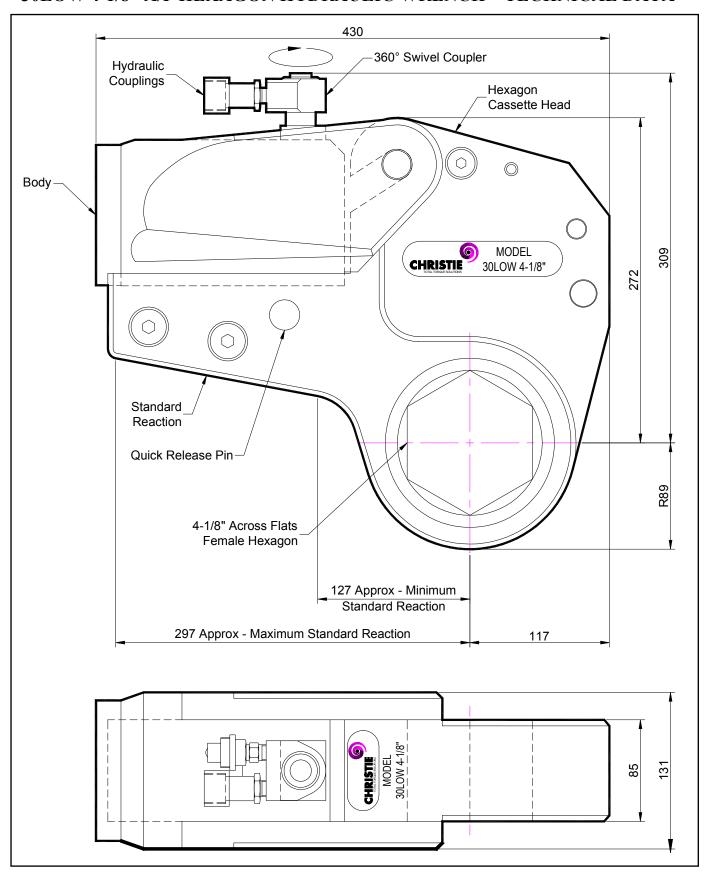

## **DESCRIPTION**

The 30LOW Hydraulic Torque Wrench is a direct fitting hydraulic driven power tool designed to accurately apply torque to tighten and remove threaded fasteners.

The wrench has an open hexagon designed to fit directly onto the nut or bolt head. This tooling is ideal for use on applications with limited overhead access or with fasteners having excessive thread protrusion.

The wrench incorporates a swivel coupler that can be rotated through a full 360° allowing hoses to be conveniently directed away from obstructions.

Torque is controlled by regulating the hydraulic pressure via a separate hydraulic power pack. Corresponding pressure settings and torques are determined using the graph provided.

The hexagon cassette head is quickly detachable from the body to allow different size hexagon cassettes to be fitted.

The LOW wrench must always be operated with the following:-

- Double Acting Hydraulic Power Pack capable of 10,000 psi (690 bar) with low pressure return
- Hydraulic Mineral Oil (None Synthetic, Grade 32 or equivalent)
- Hydraulic Hoses (Working Pressure 10,000 psi, 6mm Bore)

## **SPECIFICATION**

Hexagon Size: 4-1/8" (Female)

Torque Accuracy: +/- 3%

Minimum Output Torque: 3,500 Nm (2,581 lbf.ft)
Maximum Output Torque: 41,000 Nm (30,240 lbf.ft)
Maximum Working Pressure: 690 bar (10,000 psi)
Maximum Return Pressure: 50 bar (725 psi)