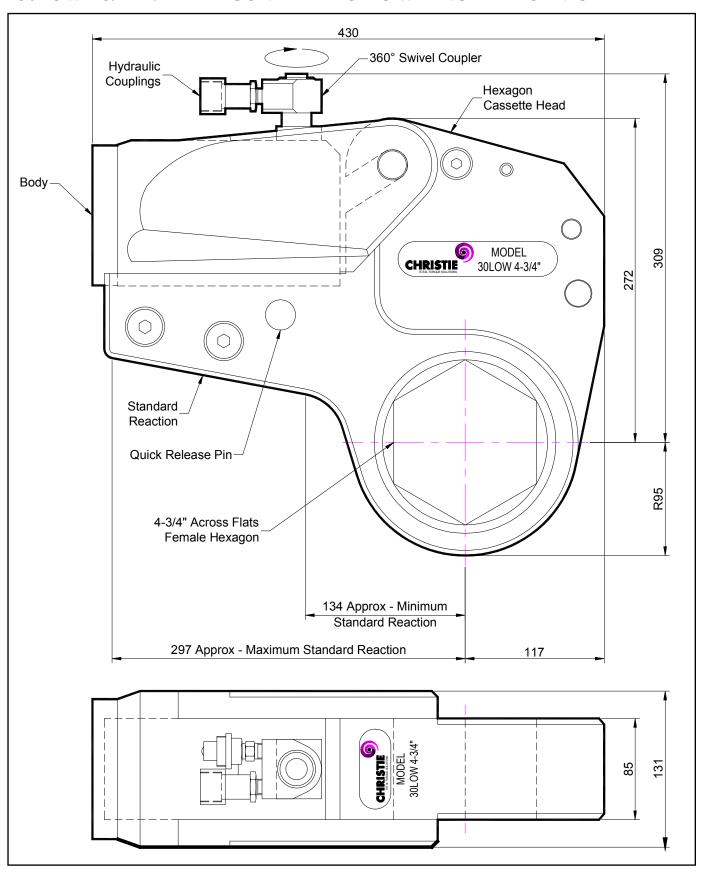

## **DESCRIPTION**

The 30LOW Hydraulic Torque Wrench is a direct fitting hydraulic driven power tool designed to accurately apply torque to tighten and remove threaded fasteners.

The wrench has an open hexagon designed to fit directly onto the nut or bolt head. This tooling is ideal for use on applications with limited overhead access or with fasteners having excessive thread protrusion.

The wrench incorporates a swivel coupler that can be rotated through a full 360° allowing hoses to be conveniently directed away from obstructions.

Torque is controlled by regulating the hydraulic pressure via a separate hydraulic power pack. Corresponding pressure settings and torques are determined using the graph provided.

The hexagon cassette head is quickly detachable from the body to allow different size hexagon cassettes to be fitted.

The LOW wrench must always be operated with the following:-

- Double Acting Hydraulic Power Pack capable of 10,000 psi (690 bar) with low pressure return
- Hydraulic Mineral Oil (None Synthetic, Grade 32 or equivalent)
- Hydraulic Hoses (Working Pressure 10,000 psi, 6mm Bore)

### **SPECIFICATION**

Hexagon Size: 4-3/4" (Female)

Torque Accuracy: +/- 3%

Minimum Output Torque: 3,500 Nm (2,581 lbf.ft)

Maximum Output Torque: 41,000 Nm (30,240 lbf.ft)

Maximum Working Pressure: 690 bar (10,000 psi)

Maximum Return Pressure: 50 bar (725 psi)

Total Weight (Including Reaction): <40Kg (88.18 lbs)

Swivel Coupler Port Size: 1/4" NPT