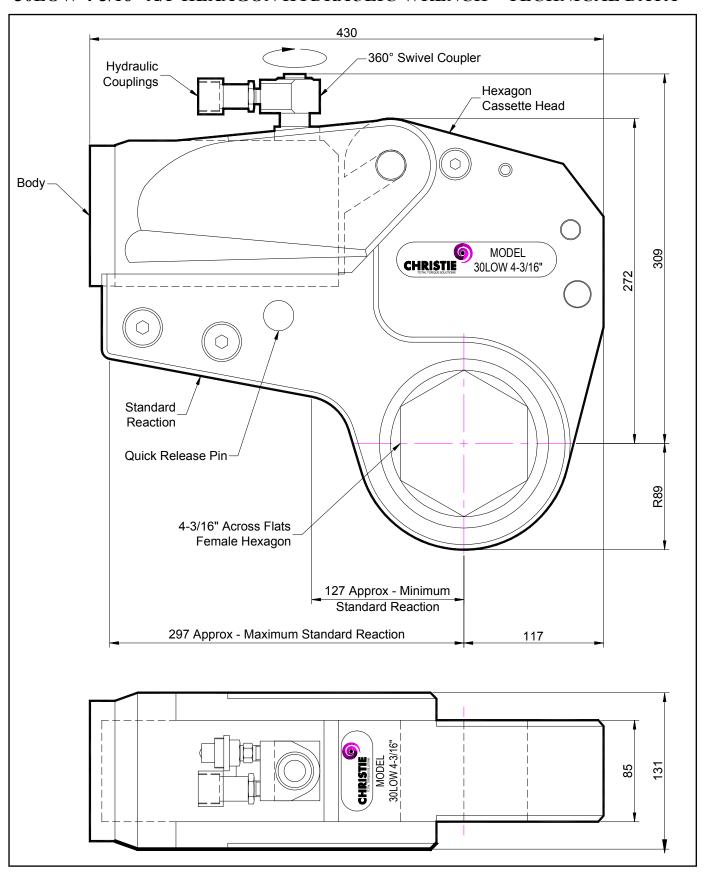

## **DESCRIPTION**

The 30LOW Hydraulic Torque Wrench is a direct fitting hydraulic driven power tool designed to accurately apply torque to tighten and remove threaded fasteners.

The wrench has an open hexagon designed to fit directly onto the nut or bolt head. This tooling is ideal for use on applications with limited overhead access or with fasteners having excessive thread protrusion.

The wrench incorporates a swivel coupler that can be rotated through a full 360° allowing hoses to be conveniently directed away from obstructions.

Torque is controlled by regulating the hydraulic pressure via a separate hydraulic power pack. Corresponding pressure settings and torques are determined using the graph provided.

The hexagon cassette head is quickly detachable from the body to allow different size hexagon cassettes to be fitted.

The LOW wrench must always be operated with the following:-

- Double Acting Hydraulic Power Pack capable of 10,000 psi (690 bar) with low pressure return
- Hydraulic Mineral Oil (None Synthetic, Grade 32 or equivalent)
- Hydraulic Hoses (Working Pressure 10,000 psi, 6mm Bore)

### **SPECIFICATION**

Hexagon Size: 4-3/16" (Female)

Torque Accuracy: +/- 3%

Minimum Output Torque: 3,500 Nm (2,581 lbf.ft)

Maximum Output Torque: 41,000 Nm (30,240 lbf.ft)

Maximum Working Pressure: 690 bar (10,000 psi)

Maximum Return Pressure: 50 bar (725 psi)

Total Weight (Including Reaction): <40Kg (88.18 lbs)

Swivel Coupler Port Size: 1/4" NPT